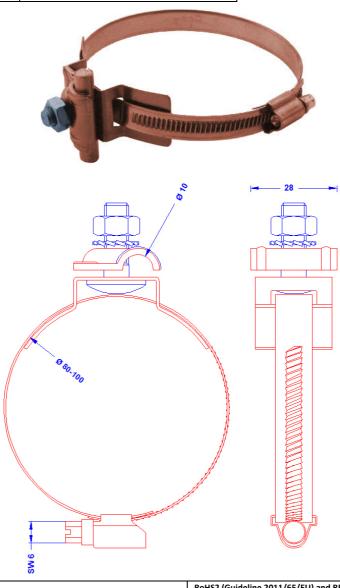

## **Technical Datasheet**

| Specification | Worm drive clamp for pipe diameter 80-100mm, with mini-multi-purpose connecting part for 8-10mm conductor. Copper. Stainless steel, copper-plated. Weight: 84g Reference Standard: DIN EN 62561-1 |
|---------------|---------------------------------------------------------------------------------------------------------------------------------------------------------------------------------------------------|
| Article No.   | 37 03 20                                                                                                                                                                                          |

Customs tariff No.: 85389099

| Description                                 | RoHS2 (Guideline 2011/65/EU) and REACH (Regulation (EG) No.1907/2006): The substance-requirements and all other requirements of this regulations are observed by this product. |
|---------------------------------------------|--------------------------------------------------------------------------------------------------------------------------------------------------------------------------------|
| Material of the connecting part/cond.holder | Copper                                                                                                                                                                         |
| Worm drive clamp                            | Adaptable for pipe diameter 80-100mm. With slotted hexagon head screw, width across flats 6. Stainless steel 1-4301, copper-plated.                                            |
| Screw/nut/serrated lock washer              | DIN603M8X25A2/Din934A2/DIN6798A-8,4A2                                                                                                                                          |