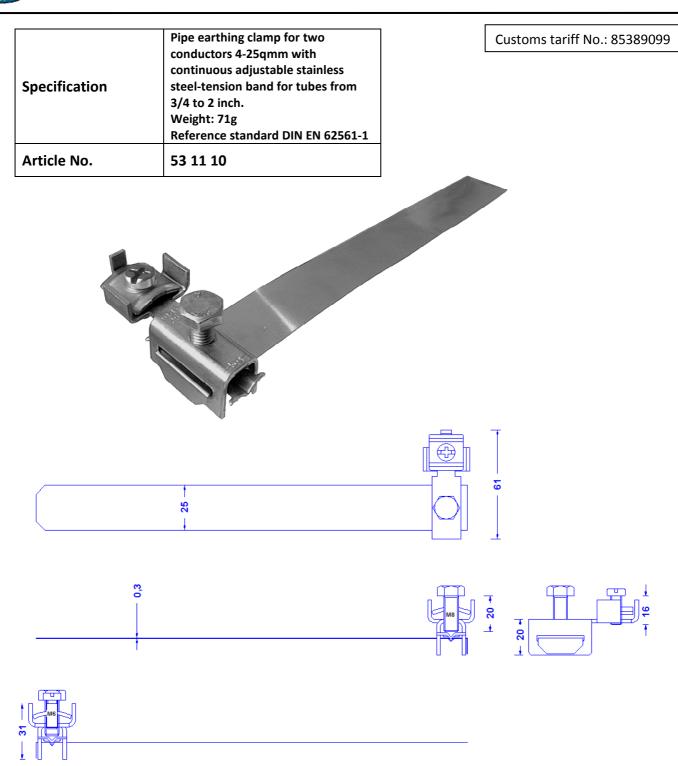

## **Technical Datasheet**

| Description                   | RoHS2 (Guideline 2011/65/EU) and REACH (Regulation (EG) No.1907/2006): The substance-<br>requirements and all other requirements of this regulations are observed by this product. |
|-------------------------------|------------------------------------------------------------------------------------------------------------------------------------------------------------------------------------|
| Clamping- and tensioning part | Out of stainless steel, for two conductors 4-25qmm                                                                                                                                 |
| Tension band                  | Stainless steel 1.4301 25 x 3mm.                                                                                                                                                   |
| For tube diameter             | 3/4 to 3 inch (21,3 - 42,6mm)                                                                                                                                                      |
| Screws (all stainless steel)  | 1 x DIN603M8X20; 1 x DIN84M6X16                                                                                                                                                    |