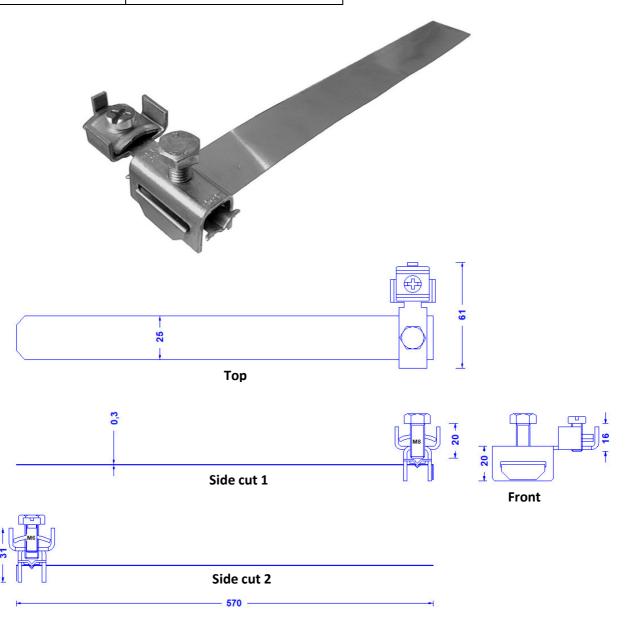

## **Technical Datasheet**

| Artikelbeschreibung | Pipe earthing clamp for two conductors 4-25qmm with continuous adjustable stainless steel-tension band for tubes from 3/4 to 6 inch. Weight: 94g Reference standard DIN EN 62561-1 |
|---------------------|------------------------------------------------------------------------------------------------------------------------------------------------------------------------------------|
| Artikelnummer       | 53 13 10                                                                                                                                                                           |

Customs tariff No.: 85389099

| Description                   | RoHS2 (Guideline 2011/65/EU) and REACH (Regulation (EG) No.1907/2006): The substance-<br>requirements and all other requirements of this regulations are observed by this product. |
|-------------------------------|------------------------------------------------------------------------------------------------------------------------------------------------------------------------------------|
| Clamping- and tensioning part | Out of stainless steel, for two conductors 4-25qmm                                                                                                                                 |
| Tension band                  | Stainless steel 1.4301 25 x 3mm.                                                                                                                                                   |
| For tube diameter             | 3/4 to 6 inch (27 – 165mm)                                                                                                                                                         |
| Screws (all stainless steel)  | 1 x DIN603M8X20; 1 x DIN84M6X16                                                                                                                                                    |