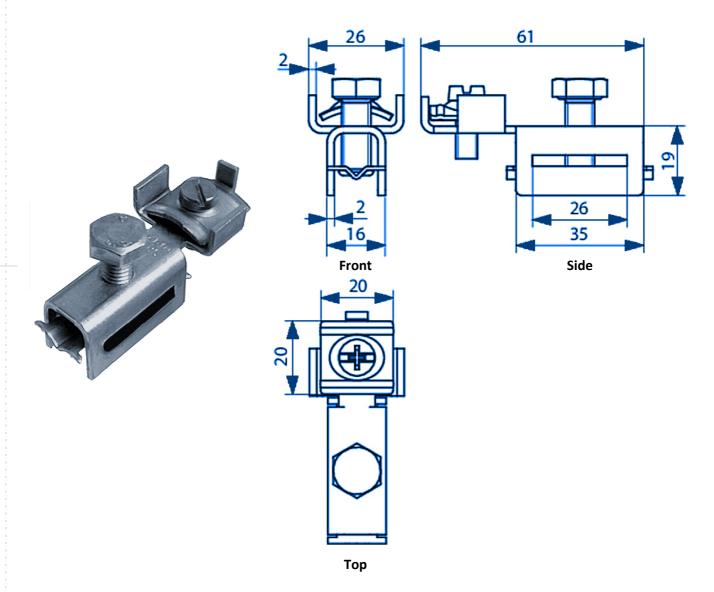

| Specification | Expansion chuck, without strap, for ground strap pipe clamp, for the connection of two conductors with 4-25mm² cross section. Stainless steel.  Weight: 55g Reference standard DIN EN 62561-1 |
|---------------|-----------------------------------------------------------------------------------------------------------------------------------------------------------------------------------------------|
| Article No.   | 53 13 11                                                                                                                                                                                      |

| Description                     | RoHS2 (Guideline 2011/65/EU) and REACH (Regulation (EG) No.1907/2006): The substance-requirements and all other requirements of these regulations are observed by this product. |
|---------------------------------|---------------------------------------------------------------------------------------------------------------------------------------------------------------------------------|
| Material of the expansion chuck | Stainless steel 1.4301                                                                                                                                                          |
| Screws (all stainless steel)    | 1 x DIN603M8X20, 1x DIN84M6X16                                                                                                                                                  |
| Connection                      | Two conductors with 4-25mm <sup>2</sup> cross section                                                                                                                           |