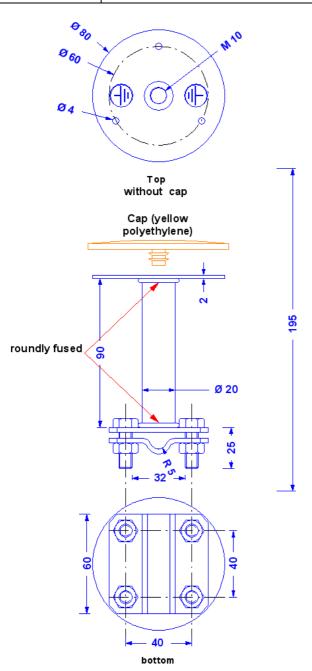

## **Technical Datasheet**

| Specification | Fixed earthing terminal with terminal plate made of stainless steel V4A with protective cap made of polyethylene. With 3 x 4 mm bore holes and inner thread M10. With cross clamp FL30/RD8-10. For connection to reinforcements and similar materials. Weight: 500g |
|---------------|---------------------------------------------------------------------------------------------------------------------------------------------------------------------------------------------------------------------------------------------------------------------|
| Article No.   | 54 05 14                                                                                                                                                                                                                                                            |

Customs tatiff No.: 85389099

| Description                       |                                                       |
|-----------------------------------|-------------------------------------------------------|
| Conductor material suitable       | 1 x flat cond. max. 30mm, 1 x round cond. Ø 8 – 10mm. |
| Screws/nuts (all stainless steel) | 4 x DIN933M8X25/4 x DIN934M8                          |