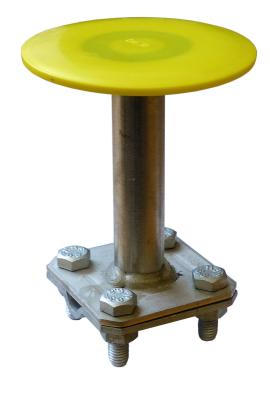

## **Technical Datasheet**

| Specification | Fixed earthing terminal with terminal plate made of stainless steel V4A with protective cap made of polyethylene. With 3 x 4 mm bore holes and inner thread M10. With cross clamp FL30/RD8-10. For connection to reinforcements and similar materials. Weight: 500g |
|---------------|---------------------------------------------------------------------------------------------------------------------------------------------------------------------------------------------------------------------------------------------------------------------|
| Article No.   | 54 05 14                                                                                                                                                                                                                                                            |