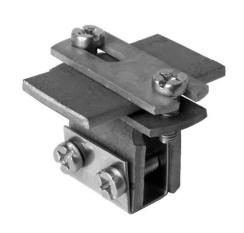

## **Technical Datasheet**

| Specification | Saddle clamp for tape till 30mm with turn able clamp made of galvanized steel. With four VAscrews M6, for steel sheets and seams till 8mm. Galv. steel. Weight: 110g Reference Standard DIN EN 62561-1. |
|---------------|---------------------------------------------------------------------------------------------------------------------------------------------------------------------------------------------------------|
| Article No    | 51 02 41                                                                                                                                                                                                |

Customs tariff No.: 85389099

| Description                            | RoHS2 (Guideline 2011/65/EU) and REACH (Regulation (EG) No.1907/2006): The substance-requirements and all other requirements of these regulations are observed by this product. |
|----------------------------------------|---------------------------------------------------------------------------------------------------------------------------------------------------------------------------------|
| Material of the clamp                  | Hot-dip galvanized steel                                                                                                                                                        |
| Material clamp. bridge / base plate    | Hot-dip galvanized steel                                                                                                                                                        |
| Material of the clamping part          | Stainless steel 1 4301                                                                                                                                                          |
| Screw connection (all stainless steel) | 4xDIN84M6                                                                                                                                                                       |
| Clamping range (seam)                  | till 10,0mm                                                                                                                                                                     |
| Conductor leading                      | Flat till 30mm                                                                                                                                                                  |
|                                        |                                                                                                                                                                                 |