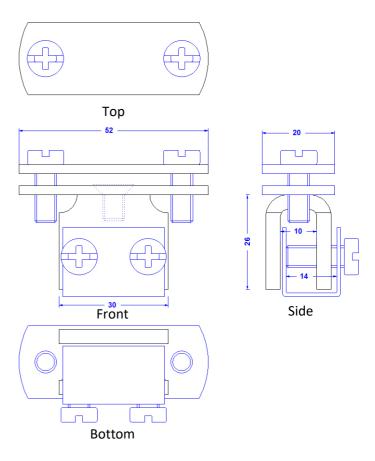

## **Technical Datasheet**

| Specification | Saddle clamp for tape till 30mm with turn able clamp made of galvanized steel. With four VAscrews M6, for steel sheets and seams till 8mm. Galv. steel. Weight: 110g Reference Standard DIN EN 62561-1. |
|---------------|---------------------------------------------------------------------------------------------------------------------------------------------------------------------------------------------------------|
| Article No    | 51 02 41                                                                                                                                                                                                |

Customs tariff No.: 85389099

| Description                            | RoHS2 (Guideline 2011/65/EU) and REACH (Regulation (EG) No.1907/2006): The substance-requirements and all other requirements of these regulations are observed by this product. |
|----------------------------------------|---------------------------------------------------------------------------------------------------------------------------------------------------------------------------------|
| Material of the clamp                  | Hot-dip galvanized steel                                                                                                                                                        |
| Material clamp. bridge / base plate    | Hot-dip galvanized steel                                                                                                                                                        |
| Material of the clamping part          | Stainless steel 1 4301                                                                                                                                                          |
| Screw connection (all stainless steel) | 4xDIN84M6                                                                                                                                                                       |
| Clamping range (seam)                  | till 10,0mm                                                                                                                                                                     |
| Conductor leading                      | Flat till 30mm                                                                                                                                                                  |
|                                        |                                                                                                                                                                                 |