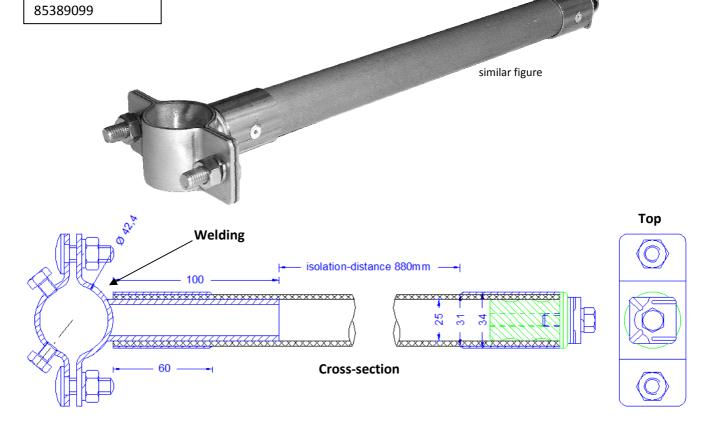

| Specification       | Spacer bar with ¼ inch clamp. 1m long. Made of GRP-tube 31mm Ø, with minimulti-purpose clamp for 8mm cond. or rope till 9mm. Insulating distance 880mm. System weight: 1,1 kg |
|---------------------|-------------------------------------------------------------------------------------------------------------------------------------------------------------------------------|
| Article No.         | 68 02 02                                                                                                                                                                      |
| Customs tariff No.: |                                                                                                                                                                               |

| Description                                                   |                                                                                                                                |
|---------------------------------------------------------------|--------------------------------------------------------------------------------------------------------------------------------|
| Spacer bar – mast connecting piece                            | 1 ¼ inch clamp welded and riveted.                                                                                             |
| Sleeves for take-up of the upper/lower part of the spacer bar | Stainless steel tube 1-4301 with 31,0mm Ø and 60mm length. Riveted.                                                            |
| Spacer bar - tube                                             | GRP-tube 31 x 25 mm. Colour: Grey (RAL 7000). 1m long.                                                                         |
| Spacer bar – conductor-connecting piece                       | Mini-multi-purpose clamp made of stainless steel 1-4301 for cond, till 8mm or rope till 9mm. Fixed with hexagon head screw M8. |
| Screws/nuts/rivets/spring washers (all stainless steel)       | 1 x DIN933M8X25; 2 x DIN603M10X30 / 2 x DIN934M10 / 4 x blind rivet 5 x 8mm/ 1 x spring washer 8mm; 2 x spring washer 10mm.    |