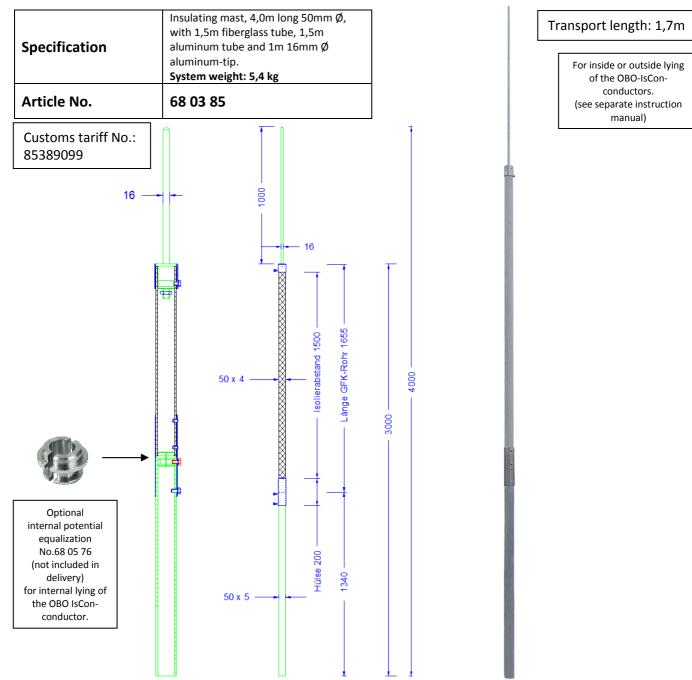

## **Technical Datasheet**

| Description                       |                                                                                                         |
|-----------------------------------|---------------------------------------------------------------------------------------------------------|
| Mast tip                          | Air termination rod 16mm $\emptyset$ , 1m long, made of aluminum. Pluggable, fixed by means of a screw. |
| Sleeve for take-up of the tip     | Stainless steel tube 1-4301 with 54,0mm Ø and length 60mm. Rivetted.                                    |
| Mast – upper part                 | 1,5m GRP-tube 50mm Ø, light grey, UV-resistant.                                                         |
| Connecting sleeve                 | Stainless steel tube 1-4301 with 54mm Ø and length 200mm.                                               |
| Mast – lower part                 | Aluminum tube 50mm Ø, length 1340mm. Pluggable, fixed by means of a screw.                              |
| Screws/nuts/rivets/spring washers | 2 x DIN933M8X16; 1 x DIN933M8X10/ 1 x DIN936M10FLACH /                                                  |
| (all made of stainless steel)     | 2 x blind rivet 4x6; 2 x blind rivet 6x12/3 x spring washer 8mm                                         |