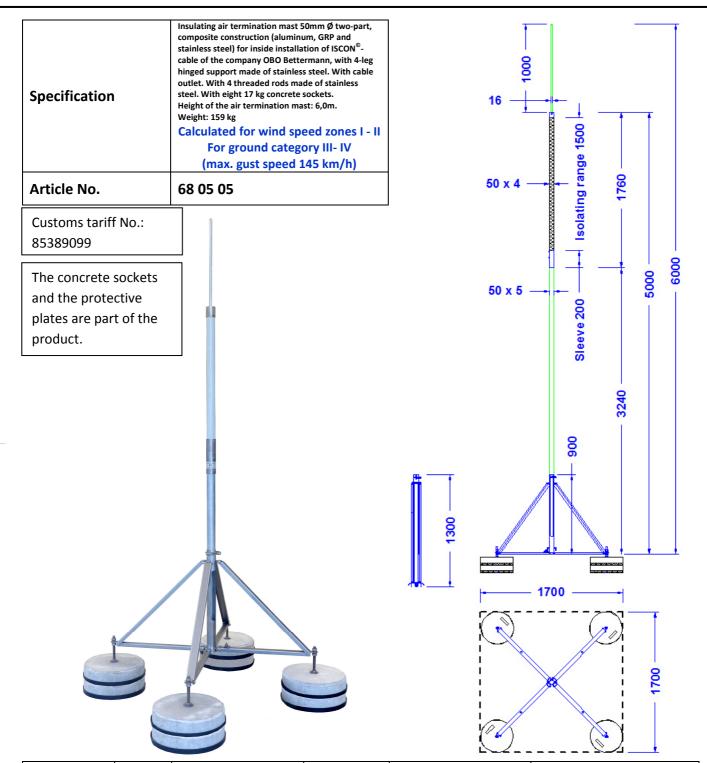

Specialist for Lightning Protection since 1969

| Description                                               | <b>Ø</b><br>16mm | Material Aluminum                                                                                                      | Length<br>1,00m                                      | Wind speed zone           Wind speed zone I-II (accord. to Euro           Code 1 and DIN EN1991 and DIN           EN1993.           At 1,5-fold safety)           For ground category II - IV with max.           gust speed | Remarks                    |                                                                                                                                                                                |
|-----------------------------------------------------------|------------------|------------------------------------------------------------------------------------------------------------------------|------------------------------------------------------|------------------------------------------------------------------------------------------------------------------------------------------------------------------------------------------------------------------------------|----------------------------|--------------------------------------------------------------------------------------------------------------------------------------------------------------------------------|
| Mast tip                                                  |                  |                                                                                                                        |                                                      |                                                                                                                                                                                                                              | 1.                         | All screw joints made of stainless<br>steel.                                                                                                                                   |
| Mast upper part                                           | 50x4mm           | GRP-tube, light grey, UV-stabilized<br>with 5mm wall thickness made of<br>polyester DU with two connecting<br>sleeves. | 1,76m                                                |                                                                                                                                                                                                                              | 2.<br>3.                   | The concrete bases and the<br>respective protective pads are not<br>part of the product.<br>System weight with concrete bases:                                                 |
| Mast lower part                                           | 50x5mm           | Aluminum tube                                                                                                          | 3,24m                                                | 145 km/h.<br>Applicable for building heights below                                                                                                                                                                           | 4.                         | 159 kg.<br>Surface loading: 55 kg/m <sup>2</sup>                                                                                                                               |
| 2 x connecting sleeve                                     | 54x2mm           | Stainless steel tube 1 4301                                                                                            | 50mm/200mm                                           | 40m und area heights below 600m<br>above NN.<br>Higher buildings or areas as well as<br>icing and self-oscillation are to be<br>considered separately if necessary.                                                          | 5.<br>6.<br>7.<br>8.<br>9. | Slope adjustment up to 5° is possible<br>Pack size: 3,5 m lang<br>weight of the mast: 10,0 kg.<br>Weight of the stand: 12,5 kg.<br>Weight of one concrete socket set:<br>36 kg |
| 4 x threaded rod                                          | 16mm             | Stainless steel 1 4301                                                                                                 | Je 340mm                                             |                                                                                                                                                                                                                              |                            |                                                                                                                                                                                |
| Stand segments:<br>4 x support segment<br>4x foot segment |                  | Support segments: stainless steel<br>1 4301<br>Foot segments: stainless steel<br>1 4301:                               | Supp. segments:<br>1170mm<br>Foot segments:<br>850mm |                                                                                                                                                                                                                              |                            |                                                                                                                                                                                |
| Stand central tube                                        | 54x1,5mm         | Stainless steel 1 4301                                                                                                 | 900mm                                                |                                                                                                                                                                                                                              |                            |                                                                                                                                                                                |