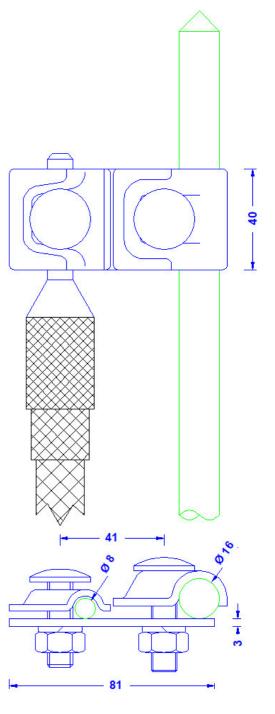

## **Technical Datasheet**

Customs tariff No.: 85389099

| Specification | Contact plate for connection of a conductor 8 – 10mm Ø with the air term. tip on the lightning protection mast (16mm Ø). Stainless steel. Weight: 257g Reference standard: DIN EN 62561-1 |
|---------------|-------------------------------------------------------------------------------------------------------------------------------------------------------------------------------------------|
| Article No.   | 68 05 68                                                                                                                                                                                  |

For the external connection of one insulated conductor to an ISO-interception mast.

| Description                                     | RoHS2 (Guideline 2011/65/EU) and REACH (Regulation (EG) No.1907/2006): The substance-requirements and all other requirements of this regulations are observed by this product. |
|-------------------------------------------------|--------------------------------------------------------------------------------------------------------------------------------------------------------------------------------|
| Material of the screw plate                     | Stainless steel 1.4301                                                                                                                                                         |
| Material of the clamps                          | Stainless steel 1.4301                                                                                                                                                         |
| Fit of the clamps                               | 16mm Ø, 8-10mm Ø                                                                                                                                                               |
| Scews/nuts/spring washers (all stainless steel) | 2 x DIN603M10; 2 x DIN934M10/ 2 x Federring 10mm.                                                                                                                              |