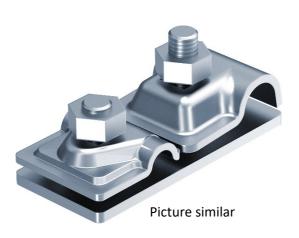

## **Technical Datasheet**

Customs tariff No.: 85389099

| Specification | Contact plate for connection of a conductor 8 – 10mm Ø with the air term. tip on the lightning protection mast (16mm Ø). Stainless steel. Weight: 257g Reference standard: DIN EN 62561-1 |
|---------------|-------------------------------------------------------------------------------------------------------------------------------------------------------------------------------------------|
| Article No.   | 68 05 68                                                                                                                                                                                  |