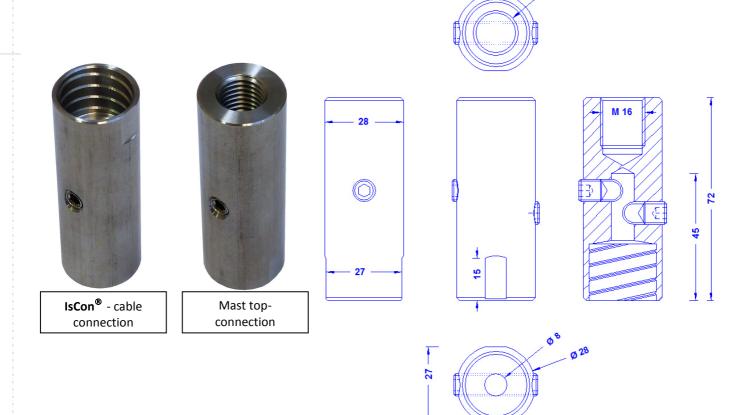

## **Technical Datasheet**

| Specification | OBO IsCon® connection adapter for<br>the mast top with thread M16. With<br>2 clamp screws M8. For screwing on<br>the OBO IsCon® - cable.<br>Stainless steel.<br>Weight: 250g<br>Reference standard: DIN EN 62561-1 |
|---------------|--------------------------------------------------------------------------------------------------------------------------------------------------------------------------------------------------------------------|
| Article No.   | 68 04 42                                                                                                                                                                                                           |

The end connection will be welded to  $\mathbf{IsCon}^{\circledast} \text{ - cable by means of the provided} \\ \text{heat-shrink tubing.}$ 

| Description                        |                                         |
|------------------------------------|-----------------------------------------|
| Material of the connection element | Stainless steel                         |
| Connection                         | For screwing on the OBO IsCon® cable.   |
| Screws                             | 2 x DIN914M8X10 Imbus; stainless steel. |