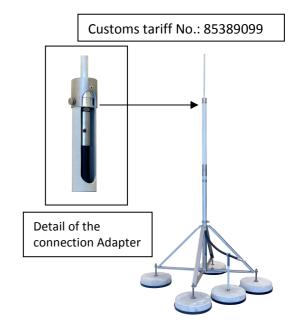

## **Technical Datasheet**

| Specification | OBO IsCon® connection adapter for<br>the mast top with thread M16. With<br>2 clamp screws M8. For screwing on<br>the OBO IsCon® - cable.<br>Stainless steel.<br>Weight: 250g<br>Reference standard: DIN EN 62561-1 |
|---------------|--------------------------------------------------------------------------------------------------------------------------------------------------------------------------------------------------------------------|
| Article No.   | 68 04 42                                                                                                                                                                                                           |