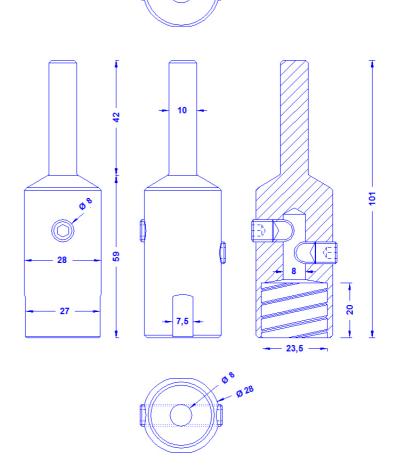

## **Technical Datasheet**

| Specification | OBO IsCon <sup>®</sup> connection adapter with 10mm Ø connecting pin. With 2 clamping screws M8, to be screwed onto the OBO IsCon <sup>®</sup> - conductor. Stainless steel Weight: 215g Reference standard: DIN EN 62561-1 |
|---------------|-----------------------------------------------------------------------------------------------------------------------------------------------------------------------------------------------------------------------------|
| Article No.   | 68 04 41                                                                                                                                                                                                                    |

The end connection will be welded to IsCon® - cable by means of the provided heat-shrink tubing.

| Description                            |                                        |
|----------------------------------------|----------------------------------------|
| Material of the end connection element | Stainless steel                        |
| Connection pin                         | 10mm ∅                                 |
| Scews                                  | 2 x DIN914M8X8 Imbus; stainless steel. |