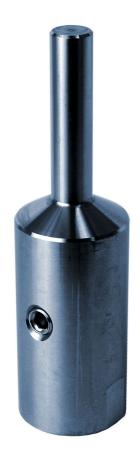

## **Technical Datasheet**

| Specification | OBO IsCon <sup>®</sup> connection adapter with 10mm Ø connecting pin. With 2 clamping screws M8, to be screwed onto the OBO IsCon <sup>®</sup> - conductor. Stainless steel Weight: 215g Reference standard: DIN EN 62561-1 |
|---------------|-----------------------------------------------------------------------------------------------------------------------------------------------------------------------------------------------------------------------------|
| Article No.   | 68 04 41                                                                                                                                                                                                                    |

The end connection will be welded to IsCon® - cable by means of the provided heat-shrink tubing.

| Description                            |                                        |
|----------------------------------------|----------------------------------------|
| Material of the end connection element | Stainless steel                        |
| Connection pin                         | 10mm ∅                                 |
| Scews                                  | 2 x DIN914M8X8 Imbus; stainless steel. |