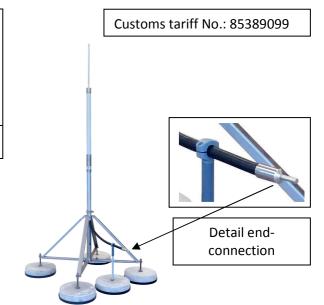

## **Technical Datasheet**

| Specification | OBO IsCon <sup>®</sup> connection adapter with 10mm Ø connecting pin. With 2 clamping screws M8, to be screwed onto the OBO IsCon <sup>®</sup> - conductor. Stainless steel Weight: 215g Reference standard: DIN EN 62561-1 |
|---------------|-----------------------------------------------------------------------------------------------------------------------------------------------------------------------------------------------------------------------------|
| Article No.   | 68 04 41                                                                                                                                                                                                                    |

The end connection will be welded to IsCon® - cable by means of the provided heat-shrink tubing.

| Description                            |                                        |
|----------------------------------------|----------------------------------------|
| Material of the end connection element | Stainless steel                        |
| Connection pin                         | 10mm ∅                                 |
| Scews                                  | 2 x DIN914M8X8 Imbus; stainless steel. |