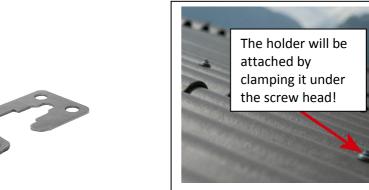

## **Technical Datasheet**

| Specification | Corrugated Eternit support for ISO-<br>conductor 20mm, 75mm long with<br>nylon-holder, with a Strukta hook<br>and 4 rivet holes.<br>Bottom part out of stainless steel.<br>Weight: 45g<br>Reference Standard: DIN EN 62561-4 |
|---------------|------------------------------------------------------------------------------------------------------------------------------------------------------------------------------------------------------------------------------|
| Article No.   | 31 05 12                                                                                                                                                                                                                     |

## For roofing:

Corrugated roofs with Profile 5 or 8 (gap 177mm or 130mm).

| Description                 | RoHS2 (Guideline 2011/65/EU) and REACH (Regulation (EG) No.1907/2006): The substance-requirements and all other requirements of this regulations are observed by this product. |
|-----------------------------|--------------------------------------------------------------------------------------------------------------------------------------------------------------------------------|
| Material of the bottom part | Stainless steel 1-4301.                                                                                                                                                        |
| Material of the Holder      | Polyamide grey (RAL7000), UV-stabilized and cold impact resistant. Without halogens.                                                                                           |
| Screws/Rivet                | 2 x DIN84M6X20 out of polyamide / rivet 6x12 stainless steel.                                                                                                                  |
| For conductor               | 20mm ∅                                                                                                                                                                         |
| Conductor height            | 14mm                                                                                                                                                                           |