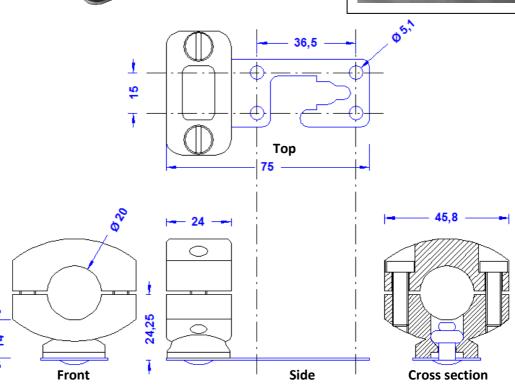

## **Technical Datasheet**

| Specification | Corrugated Eternit support for ISO-<br>conductor 20mm, 75mm long with<br>nylon-holder, with a Strukta hook<br>and 4 rivet holes.<br>Bottom part out of stainless steel.<br>Weight: 45g<br>Reference Standard: DIN EN 62561-4 |
|---------------|------------------------------------------------------------------------------------------------------------------------------------------------------------------------------------------------------------------------------|
| Article No.   | 31 05 12                                                                                                                                                                                                                     |

## For roofing:

Corrugated roofs with Profile 5 or 8 (gap 177mm or 130mm).

| Description                 | RoHS2 (Guideline 2011/65/EU) and REACH (Regulation (EG) No.1907/2006): The substance-requirements and all other requirements of this regulations are observed by this product. |
|-----------------------------|--------------------------------------------------------------------------------------------------------------------------------------------------------------------------------|
| Material of the bottom part | Stainless steel 1-4301.                                                                                                                                                        |
| Material of the Holder      | Polyamide grey (RAL7000), UV-stabilized and cold impact resistant. Without halogens.                                                                                           |
| Screws/Rivet                | 2 x DIN84M6X20 out of polyamide / rivet 6x12 stainless steel.                                                                                                                  |
| For conductor               | 20mm ∅                                                                                                                                                                         |
| Conductor height            | 14mm                                                                                                                                                                           |