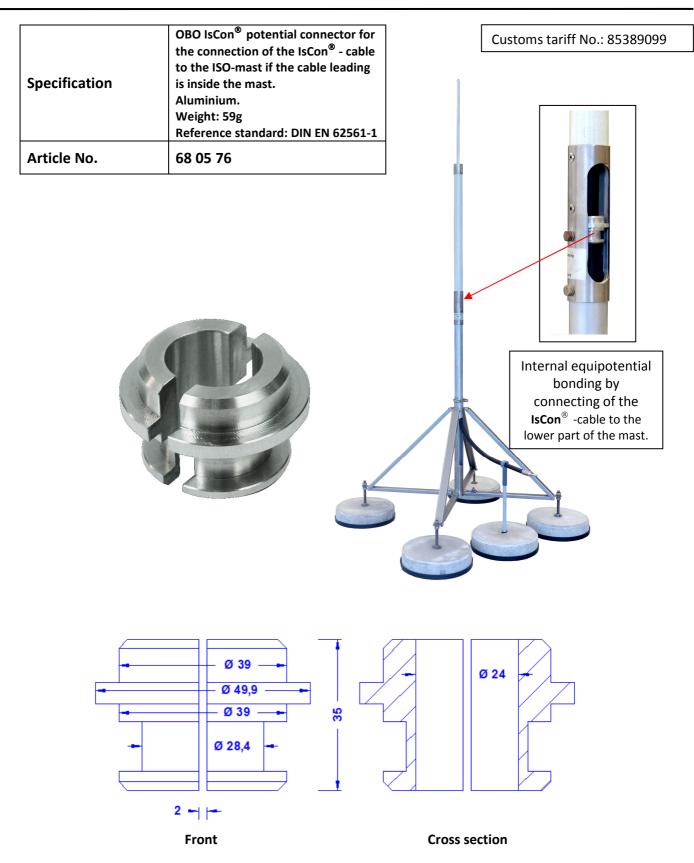

## **Technical Datasheet**

| Description         | RoHS2 (Guideline 2011/65/EU) and REACH (Regulation (EG) No.1907/2006): The substance-requirements and all other requirements of this regulations are observed by this product. |
|---------------------|--------------------------------------------------------------------------------------------------------------------------------------------------------------------------------|
| Potential-connector | Aluminium                                                                                                                                                                      |
| Connection          | Connection of the OBO isCon® cable to the ISO-mast                                                                                                                             |
|                     | if the cable leading is inside the mast.                                                                                                                                       |