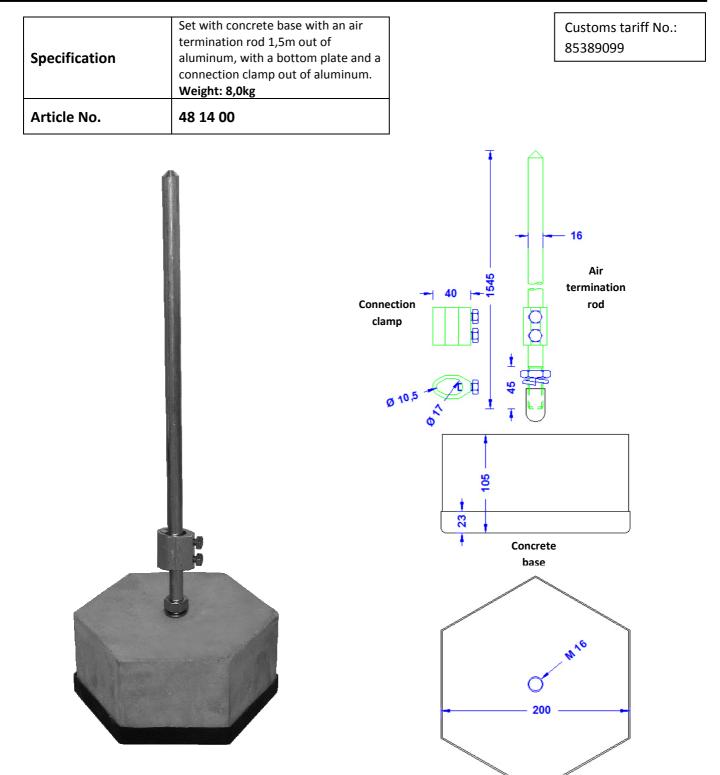

| Description                         |                                                                                                                   |
|-------------------------------------|-------------------------------------------------------------------------------------------------------------------|
| Air termination rod                 | 1,5m 16mm out of aluminum with thread.                                                                            |
| Concrete base                       | 7 kg with a bottom plate out of black plastic.                                                                    |
| Screw fitting (all stainless steel) | Nut:DIN934M16; Spring washer: 16mm                                                                                |
| Connection clamp                    | Clamp out of aluminum for the connection of a conductor<br>8-10 and a rod 16mm. With 2 stainless steel screws M8. |