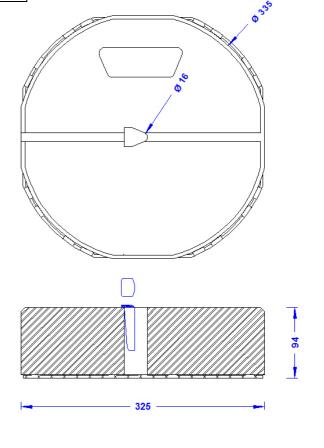

## **Technical Datasheet**

| Specification | Concrete base for wedging. Weight 17kg. For a lightning rod 16mm with integrated protective pad made of plastic. With stainless steel wedge. Weight: 17,5 kg |
|---------------|--------------------------------------------------------------------------------------------------------------------------------------------------------------|
| Article No.   | 48 03 12                                                                                                                                                     |

Customs tariff No.: 68109900

Stainless steel wedge for the concrete base
Article No. 48 03 02

Material of the protective pad

Material of the wedge

| Description                |                      |
|----------------------------|----------------------|
| Weight with protective pad | 17,5 kg              |
| Central intake             | 16mm Ø lightning rod |
| Material of the base       | Concrete (C45/55)    |