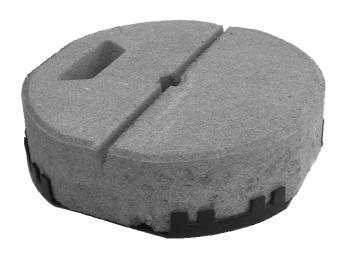

## **Technical Datasheet**

| Specification | Concrete base for wedging. Weight 17kg. For a lightning rod 16mm with integrated protective pad made of plastic. With stainless steel wedge. Weight: 17,5 kg |
|---------------|--------------------------------------------------------------------------------------------------------------------------------------------------------------|
| Article No.   | 48 03 12                                                                                                                                                     |

Customs tariff No.: 68109900

Stainless steel wedge for the concrete base
Article No. 48 03 02

Material of the protective pad

Material of the wedge

| Description                |                      |
|----------------------------|----------------------|
| Weight with protective pad | 17,5 kg              |
| Central intake             | 16mm Ø lightning rod |
| Material of the base       | Concrete (C45/55)    |