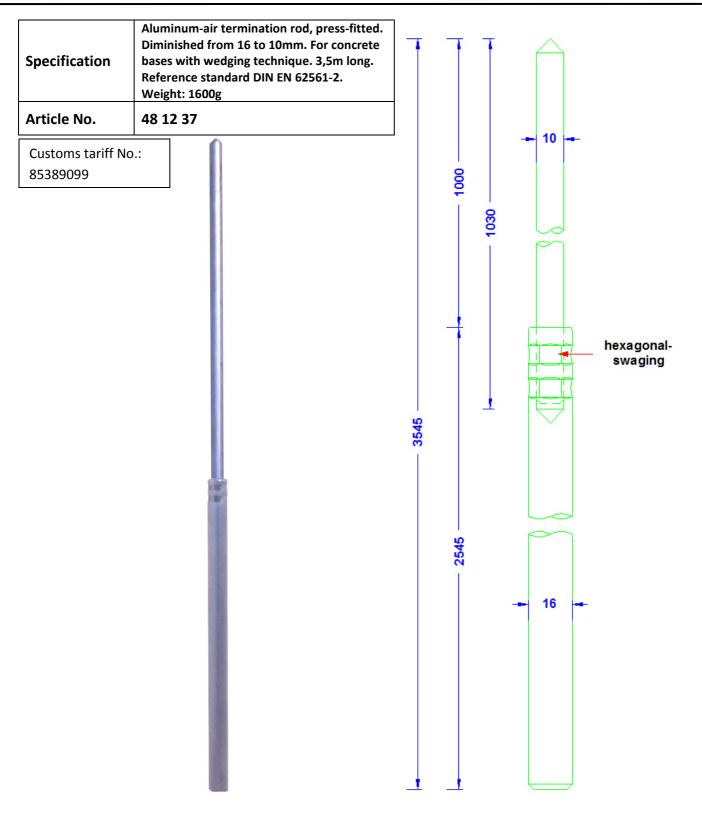

Specialist for Lightning Protection since 1969

| Description                | RoHS2 (Guideline 2011/65/EU) and REACH (Regulation (EG) No.1907/2006): The substance-requirements and all other requirements of these regulations are observed by this product. |
|----------------------------|---------------------------------------------------------------------------------------------------------------------------------------------------------------------------------|
| Material of the lower part | 16mm Aluminum rod AlMgSi 0,5 half hard                                                                                                                                          |
| Material of the upper part | 10mm Aluminum AlMgSi 0,5 half hard                                                                                                                                              |