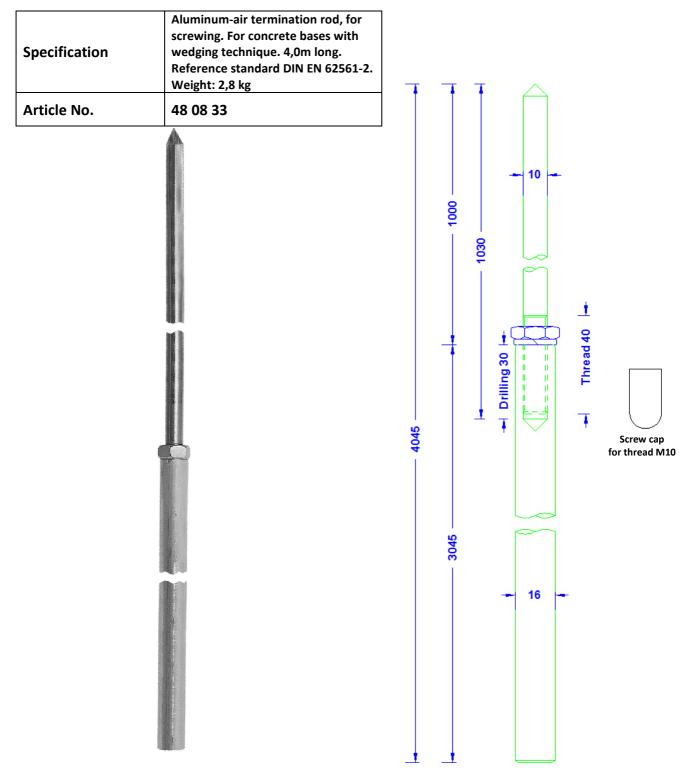

| Description                                   | RoHS2 (Guideline 2011/65/EU) and REACH (Regulation (EG) No.1907/2006): The substance-requirements and all other requirements of these regulations are observed by this product. |
|-----------------------------------------------|---------------------------------------------------------------------------------------------------------------------------------------------------------------------------------|
| Material of the lower part                    | 16mm Aluminum rod AlMgSi 0,5 half hard                                                                                                                                          |
| Material of the upper part                    | 10mm Aluminum AlMgSi 0,5 half hard                                                                                                                                              |
| Nut/Spring washer (all stainless steel)       | DIN936M10FLACH/DIN127 form B                                                                                                                                                    |
| Material of the screw cap for the M10 thread. | Soft-PVC, black                                                                                                                                                                 |