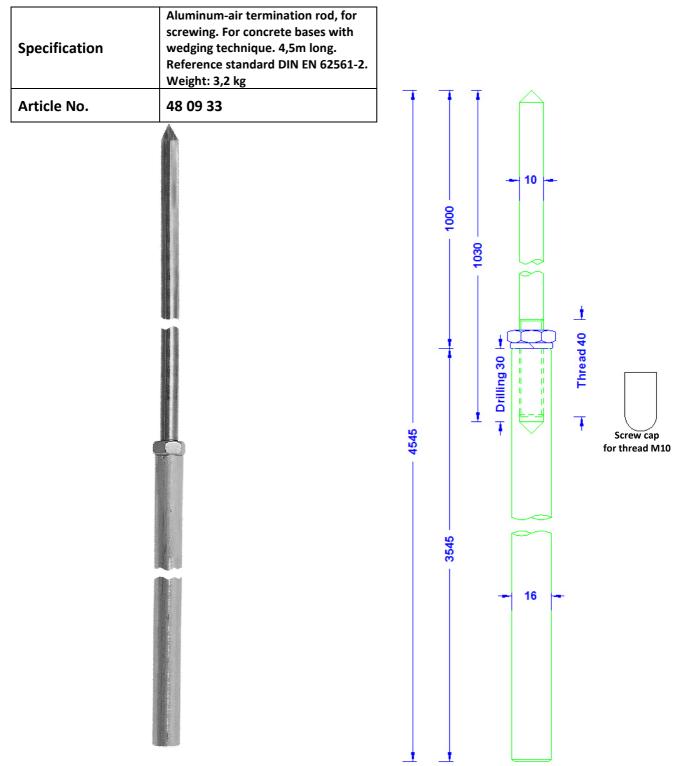

| Description                                   | <b>RoHS2 (Guideline 2011/65/EU) and REACH (Regulation (EG) No.1907/2006):</b> The substance-requirements and all other requirements of these regulations are observed by this product. |
|-----------------------------------------------|----------------------------------------------------------------------------------------------------------------------------------------------------------------------------------------|
| Material of the lower part                    | 16mm Aluminum rod AlMgSi 0,5 half hard                                                                                                                                                 |
| Material of the upper part                    | 10mm Aluminum AlMgSi 0,5 half hard                                                                                                                                                     |
| Nut/Spring washer (all stainless steel)       | DIN936M10FLACH/DIN127 form B                                                                                                                                                           |
| Material of the screw cap for the M10 thread. | Soft-PVC, black                                                                                                                                                                        |