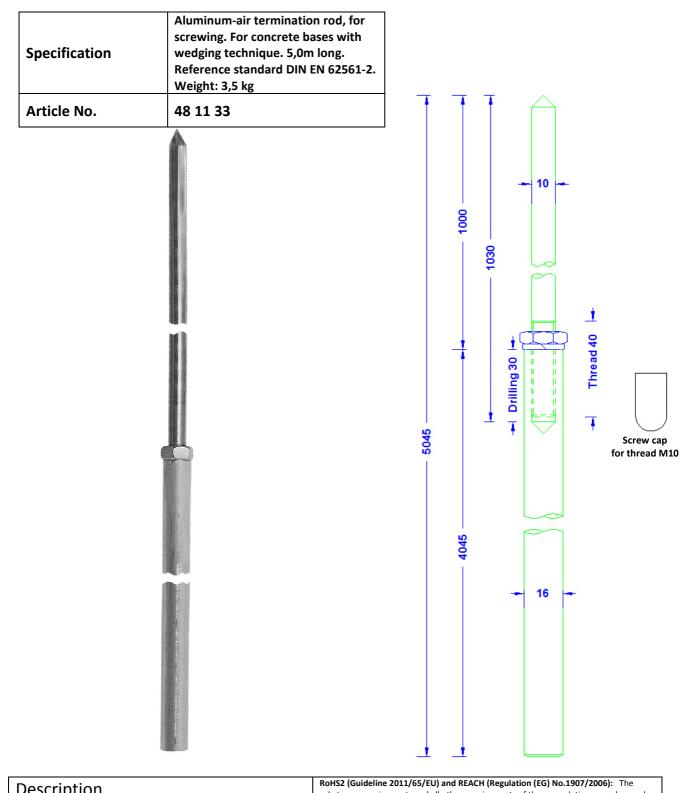

| Description                                   | <b>RoHS2 (Guideline 2011/65/EU) and REACH (Regulation (EG) No.1907/2006):</b> The substance-requirements and all other requirements of these regulations are observed by this product. |
|-----------------------------------------------|----------------------------------------------------------------------------------------------------------------------------------------------------------------------------------------|
| Material of the lower part                    | 16mm Aluminum rod AlMgSi 0,5 half hard                                                                                                                                                 |
| Material of the upper part                    | 10mm Aluminum AlMgSi 0,5 half hard                                                                                                                                                     |
| Nut/Spring washer (all stainless steel)       | DIN936M10FLACH/DIN127 form B                                                                                                                                                           |
| Material of the screw cap for the M10 thread. | Soft-PVC, black                                                                                                                                                                        |