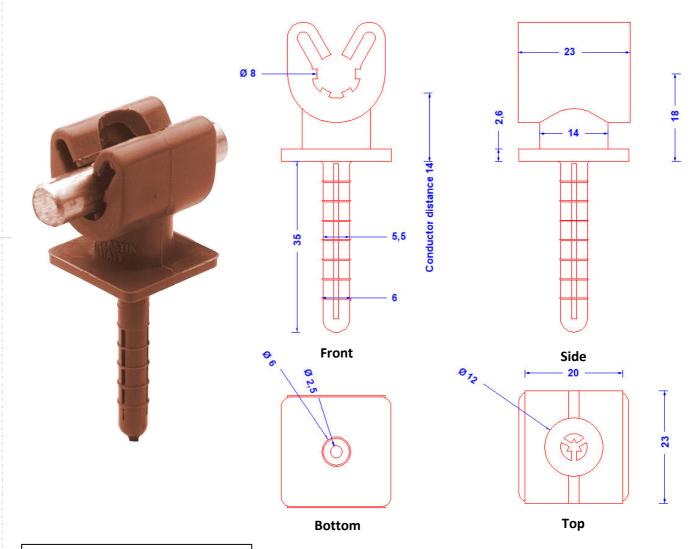

## **Technical Datasheet**

| Specification | Duplo-shaft for 8mm conductor. With moulded-on dowel 6x35mm. Polyamide, copper-color. Weight: 5g Reference Standard: DIN EN 62561-4 |
|---------------|-------------------------------------------------------------------------------------------------------------------------------------|
| Article No.   | 15 05 25                                                                                                                            |

Customs tariff number.: 85389099

processable on the roof till +50°C

| Description | RoHS2 (Guideline 2011/65/EU) and REACH (Regulation (EG) No.1907/2006): The substance-requirements and all other requirements of these regulations are observed by this product. |
|-------------|---------------------------------------------------------------------------------------------------------------------------------------------------------------------------------|
| Holder      | Duplo-shaft for conduct. 8mm Ø, conductor height 14mm. With moulded-on dowel 6x35mm. with free                                                                                  |
|             | sliding conductor.                                                                                                                                                              |
| Material    | Polyamide, copper-color. UV-stabilized to the highest possible degree, cold impact resistant, halogen-free.                                                                     |