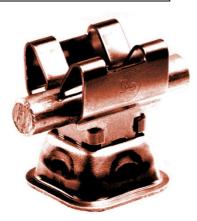

| Specification | Duplo-Holder made of stainless steel<br>copper plated, for 8 mm conductor,<br>cond. height 18mm, with copper base.<br>Weight: 14g<br>Reference standard: DIN EN 62561-4 |
|---------------|-------------------------------------------------------------------------------------------------------------------------------------------------------------------------|
| Article No.   | 11 07 20                                                                                                                                                                |