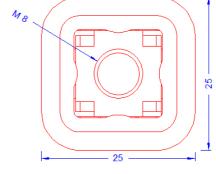

| Specification | Duplo-Holder made of stainless steel<br>copper plated, for 8 mm conductor,<br>cond. height 18mm, with copper base.<br>Weight: 14g<br>Reference standard: DIN EN 62561-4 |
|---------------|-------------------------------------------------------------------------------------------------------------------------------------------------------------------------|
| Article No.   | 11 07 20                                                                                                                                                                |

Customs tariff No.: 85389099

Top

Bottom

Front

Cut

| Description | RoHS2 (Guideline 2011/65/EU) and REACH (Regulation (EG) No.1907/2006): The substance-requirements and all other requirements of these regulations are observed by this product. |
|-------------|---------------------------------------------------------------------------------------------------------------------------------------------------------------------------------|
| Holder      | Stainl. steel holder – copper plated, 8mm conductor leading, thread M8, made of 1 4310 spring band steel.                                                                       |
| Base        | Metal base 11mm high made of copper.                                                                                                                                            |