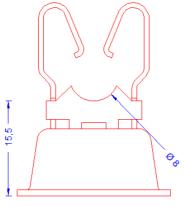

| Specification | Duplo-Holder made of stainless steel<br>copper plated, for 8 mm conductor,<br>cond. height 18mm, with copper base.<br>Weight: 14g<br>Reference standard: DIN EN 62561-4 |
|---------------|-------------------------------------------------------------------------------------------------------------------------------------------------------------------------|
| Article No.   | 11 07 20                                                                                                                                                                |

Customs tariff No.: 85389099

Top

Bottom

Front

Cut

| Description | RoHS2 (Guideline 2011/65/EU) and REACH (Regulation (EG) No.1907/2006): The substance-requirements and all other requirements of these regulations are observed by this product. |
|-------------|---------------------------------------------------------------------------------------------------------------------------------------------------------------------------------|
| Holder      | Stainl. steel holder – copper plated, 8mm conductor leading, thread M8, made of 1 4310 spring band steel.                                                                       |
| Base        | Metal base 11mm high made of copper.                                                                                                                                            |