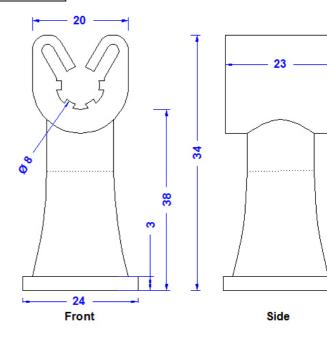

## **Technical Datasheet**

| Specification | Duplo-shaft for 8mm conductor. Conductor height 40mm with thread M6.Polyamide, grey. Weight: 10,0g Reference standard: DIN EN 62561-4 |
|---------------|---------------------------------------------------------------------------------------------------------------------------------------|
| Article No.   | 15 48 15                                                                                                                              |

| Description | RoHS2 (Guideline 2011/65/EU) and REACH (Regulation (EG) No.1907/2006): The substance-requirements and all other requirements of these regulations are observed by this product. |
|-------------|---------------------------------------------------------------------------------------------------------------------------------------------------------------------------------|
| Holder      | Duplo-Shaft for 8mm Ø conductor. Conductor height 40 mm, thread M6, with round bottom plate, grey.                                                                              |
| Material    | Polyamide. Color No.RAL7000. UV-stabilized to the highest possible degree, cold impact resistant. Halogen-free.                                                                 |