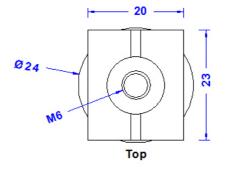

## **Technical Datasheet**

| Specification | Duplo-shaft for 8mm conductor. Conductor height 40mm with thread M6.Polyamide, grey. Weight: 10,0g Reference standard: DIN EN 62561-4 |
|---------------|---------------------------------------------------------------------------------------------------------------------------------------|
| Article No.   | 15 48 15                                                                                                                              |

| Description | RoHS2 (Guideline 2011/65/EU) and REACH (Regulation (EG) No.1907/2006): The substance-requirements and all other requirements of these regulations are observed by this product. |
|-------------|---------------------------------------------------------------------------------------------------------------------------------------------------------------------------------|
| Holder      | Duplo-Shaft for 8mm Ø conductor. Conductor height 40 mm, thread M6, with round bottom plate, grey.                                                                              |
| Material    | Polyamide. Color No.RAL7000. UV-stabilized to the highest possible degree, cold impact resistant. Halogen-free.                                                                 |