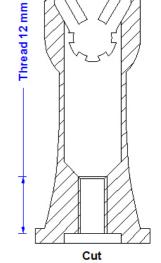

## **Technical Datasheet**

| Specification | Duplo-shaft for 8mm conductor. Conductor height 40mm with thread M6.Polyamide, grey. Weight: 10,0g Reference standard: DIN EN 62561-4 |
|---------------|---------------------------------------------------------------------------------------------------------------------------------------|
| Article No.   | 15 48 15                                                                                                                              |

| Description | RoHS2 (Guideline 2011/65/EU) and REACH (Regulation (EG) No.1907/2006): The substance-requirements and all other requirements of these regulations are observed by this product. |
|-------------|---------------------------------------------------------------------------------------------------------------------------------------------------------------------------------|
| Holder      | Duplo-Shaft for 8mm Ø conductor. Conductor height 40 mm, thread M6, with round bottom plate, grey.                                                                              |
| Material    | Polyamide. Color No.RAL7000. UV-stabilized to the highest possible degree, cold impact resistant. Halogen-free.                                                                 |