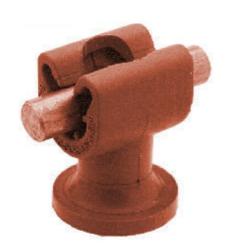

## **Technical Datasheet**

| Specification | Duplo-shaft for 8mm conductor. Conductor height 25mm with thread M6. Polyamide, copper-color. Weight: 7,3g Reference Standard: DIN EN 62561-4 |
|---------------|-----------------------------------------------------------------------------------------------------------------------------------------------|
| Article No.   | 15 15 25                                                                                                                                      |

Customs tariff number.: 85389099

processable on the roof till +50°C

| Description | RoHS2 (Guideline 2011/65/EU) and REACH (Regulation (EG) No.1907/2006): The substance-requirements and all other requirements of these regulations are observed by this product. |
|-------------|---------------------------------------------------------------------------------------------------------------------------------------------------------------------------------|
| Holder      | Duplo-shaft for conduct. 8mm Ø, conductor height 25 mm, thread M6, with round bottom plate, copper color.                                                                       |
| Material    | Polyamide, copper-color. UV-stabilized to the highest possible degree, cold impact resistant, halogen-free.                                                                     |