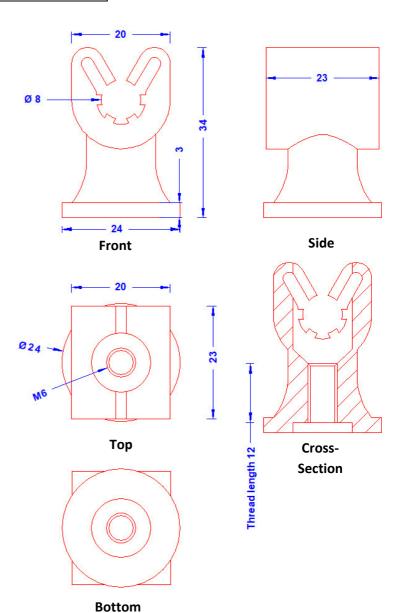

## **Technical Datasheet**

| Specification | Duplo-shaft for 8mm conductor. Conductor height 25mm with thread M6. Polyamide, copper-color. Weight: 7,3g Reference Standard: DIN EN 62561-4 |
|---------------|-----------------------------------------------------------------------------------------------------------------------------------------------|
| Article No.   | 15 15 25                                                                                                                                      |

Customs tariff number.: 85389099

processable on the roof till +50°C

| Description | RoHS2 (Guideline 2011/65/EU) and REACH (Regulation (EG) No.1907/2006): The substance-requirements and all other requirements of these regulations are observed by this product. |
|-------------|---------------------------------------------------------------------------------------------------------------------------------------------------------------------------------|
| Holder      | Duplo-shaft for conduct. 8mm Ø, conductor height 25 mm, thread M6, with round bottom plate, copper color.                                                                       |
| Material    | Polyamide, copper-color. UV-stabilized to the highest possible degree, cold impact resistant, halogen-free.                                                                     |