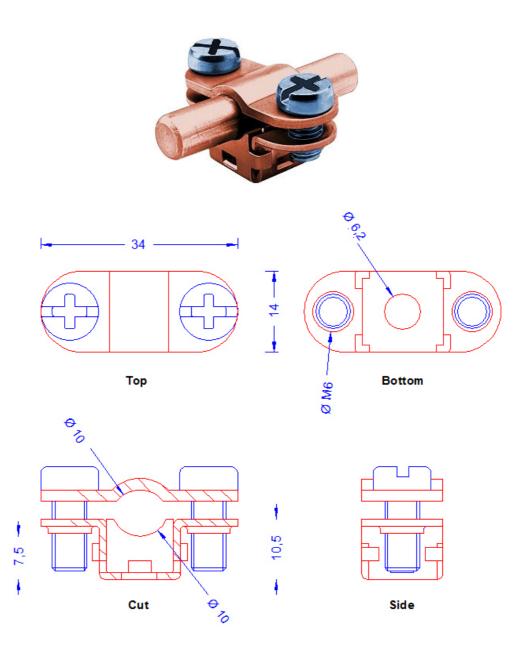

## **Technical Datasheet**

| Specification | Conductor holder for 6-11mm, clamping. Conductor height 7,5mm, with stainless steel combined slot screws. Weight: 18g Reference Standard: DIN EN 62561-4 |
|---------------|----------------------------------------------------------------------------------------------------------------------------------------------------------|
| Article No.   | 10 54 20                                                                                                                                                 |

Customs tariff No.: 85389099

| Description | RoHS2 (Guideline 2011/65/EU) and REACH (Regulation (EG) No.1907/2006): The substance-requirements and all other requirements of these regulations are observed by this product. |
|-------------|---------------------------------------------------------------------------------------------------------------------------------------------------------------------------------|
| Holder      | Conductor holder for 6-11mm, clamping, with hole 6,2mm in the bottom, out of copper, with a 2-screw cleat, with stainless steel combined slot screws M6X14mm.                   |