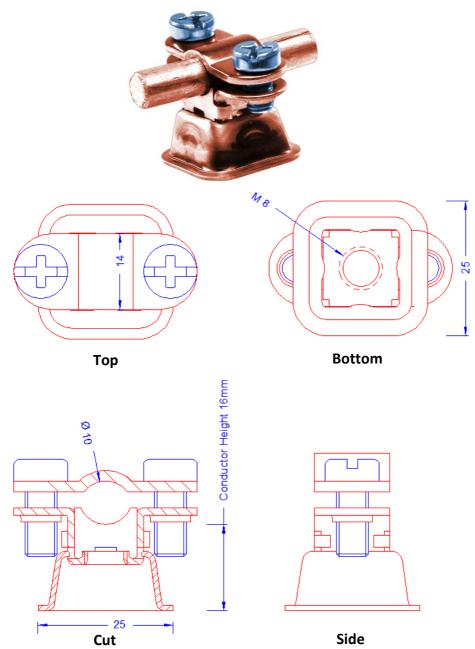

## **Technical Datasheet**

| Specification | Conductor holder for conductor 6-<br>11mm, clamping, with copper base.<br>Conductor height 18mm, with<br>stainless steel combined slot screws.<br>Weight: 28g<br>Reference Standard: DIN EN 62561-4 |
|---------------|-----------------------------------------------------------------------------------------------------------------------------------------------------------------------------------------------------|
| Article No.   | 10 07 20                                                                                                                                                                                            |

Customs tariff No.: 85389099

| Description | RoHS2 (Guideline 2011/65/EU) and REACH (Regulation (EG) No.1907/2006): The substance-requirements and all other requirements of these regulations are observed by this product.         |
|-------------|-----------------------------------------------------------------------------------------------------------------------------------------------------------------------------------------|
| Holder      | Conductor holder for 6-11mm $\varnothing$ , clamping, with thread M8 in the Bottom. Out of copper 1.4301, with 2-screw cleat, with 2 combined slot screws M6X14 out of stainless steel. |
| Base        | Copper                                                                                                                                                                                  |