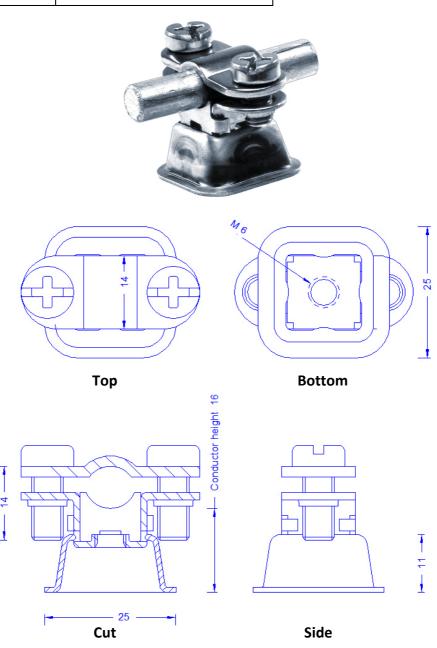

| Specification | Conductor holder for conductor 6-<br>11mm, clamping, with stainless<br>steel base. Conductor height 18mm,<br>with stainless steel combined slot<br>screws. |
|---------------|------------------------------------------------------------------------------------------------------------------------------------------------------------|
|               | Weight: 25g Reference Standard: DIN EN 62561-4                                                                                                             |
| Article No.   | 10 06 10                                                                                                                                                   |

Customs tariff No.: 85389099

| Description | RoHS2 (Guideline 2011/65/EU) and REACH (Regulation (EG) No.1907/2006): The substance-requirements and all other requirements of these regulations are observed by this product.                  |
|-------------|--------------------------------------------------------------------------------------------------------------------------------------------------------------------------------------------------|
| Holder      | Conductor holder for 6-11mm $\varnothing$ , clamping, with thread M6 in the Bottom. Out of stainless steel 1.4301, with 2-screw cleat, with 2 combined slot screws M6X14 out of stainless steel. |
| Base        | Stainless steel 1.4301                                                                                                                                                                           |