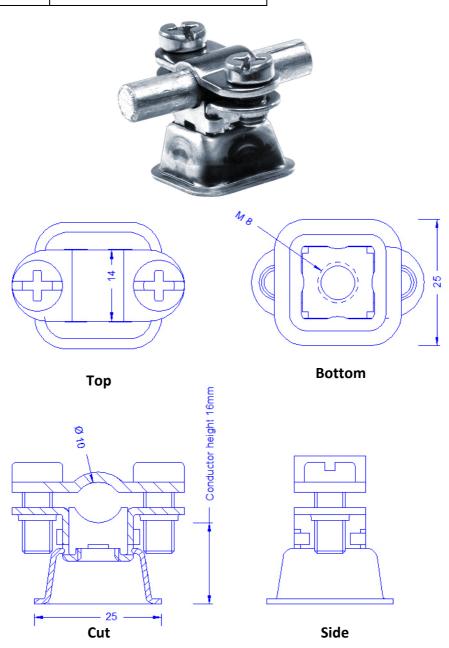

| Specification | Conductor holder for conductor 6-<br>11mm, clamping, with stainless<br>steel base. Conductor height 18mm,<br>with stainless steel combined slot<br>screws.<br>Weight: 25g<br>Reference Standard: DIN EN 62561-4 |
|---------------|-----------------------------------------------------------------------------------------------------------------------------------------------------------------------------------------------------------------|
| Article No.   | 10 07 10                                                                                                                                                                                                        |

Customs tariff No.: 85389099

| Description | RoHS2 (Guideline 2011/65/EU) and REACH (Regulation (EG) No.1907/2006): The substance-requirements and all other requirements of these regulations are observed by this product.     |
|-------------|-------------------------------------------------------------------------------------------------------------------------------------------------------------------------------------|
| Holder      | Conductor holder for 6-11mm Ø, clamping, with thread M8 in the Bottom. Out of stainless steel 1.4301, with 2-screw cleat, with 2 combined slot screws M6X14 out of stainless steel. |
| Base        | Stainless steel 1.4301                                                                                                                                                              |