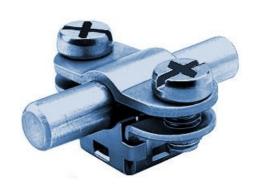

## **Technical Datasheet**

| Specification | Conductor holder for 6-11mm, clamping. Conductor height 7,5mm, with stainless steel combined slot screws. Weight: 19,5g Reference Standard: DIN EN 62561-4 |
|---------------|------------------------------------------------------------------------------------------------------------------------------------------------------------|
| Article No.   | 10 56 10                                                                                                                                                   |

Conductor holder for 6-11mm, clamping, with thread M8 in the bottom, out of stainless steel 1.4301, with 2-screw cleat, with 2 combined slot screws M6X14 out of stainless steel.