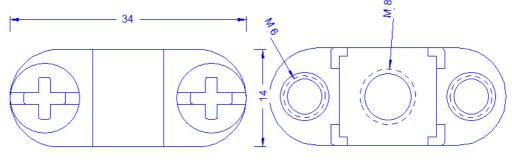

## **Technical Datasheet**

| Specification | Conductor holder for 6-11mm, clamping. Conductor height 7,5mm, with stainless steel combined slot screws. Weight: 19,5g Reference Standard: DIN EN 62561-4 |
|---------------|------------------------------------------------------------------------------------------------------------------------------------------------------------|
| Article No.   | 10 56 10                                                                                                                                                   |

Conductor holder for 6-11mm, clamping, with thread M8 in the bottom, out of stainless steel 1.4301, with 2-screw cleat, with 2 combined slot screws M6X14 out of stainless steel.