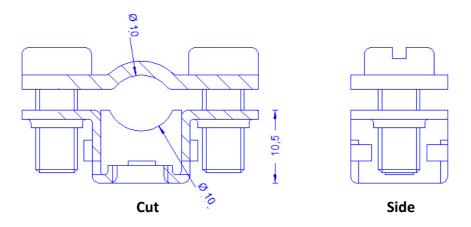

## **Technical Datasheet**

| Specification | Conductor holder for 6-11mm, clamping. Conductor height 7,5mm, with stainless steel combined slot screws. Weight: 19,5g Reference Standard: DIN EN 62561-4 |
|---------------|------------------------------------------------------------------------------------------------------------------------------------------------------------|
| Article No.   | 10 56 10                                                                                                                                                   |

Conductor holder for 6-11mm, clamping, with thread M8 in the bottom, out of stainless steel 1.4301, with 2-screw cleat, with 2 combined slot screws M6X14 out of stainless steel.