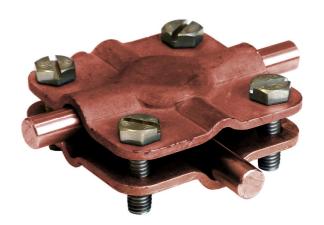

Square clamp for 2 conductors 810mm, and 6mm. Without spacer
plate. 4x thread M6 in the lower
part. Copper.
Weight: 145g
Reference Standard: DIN EN 62561-1

Article No. 50 60 02

Customs tariff No.: 85389099

| Description           | RoHS2 (Guideline 2011/65/EU) and REACH (Regulation (EG) No.1907/2006): The substance-requirements and all other requirements of these regulations are observed by this product. |
|-----------------------|---------------------------------------------------------------------------------------------------------------------------------------------------------------------------------|
| Material of the clamp | Copper                                                                                                                                                                          |
| Conductor leading     | 2 x conductor 8-10mm/6mm                                                                                                                                                        |
| Screws                | 4 x DIN933M6X20SL stainless steel                                                                                                                                               |