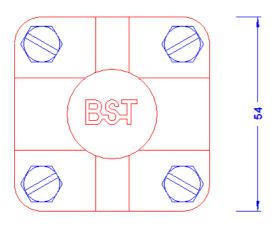

Square clamp for 2 conductors 810mm, and 6mm. Without spacer
plate. 4x thread M6 in the lower
part. Copper.
Weight: 145g
Reference Standard: DIN EN 62561-1

Article No. 50 60 02

Customs tariff No.: 85389099

| Description           | RoHS2 (Guideline 2011/65/EU) and REACH (Regulation (EG) No.1907/2006): The substance-requirements and all other requirements of these regulations are observed by this product. |
|-----------------------|---------------------------------------------------------------------------------------------------------------------------------------------------------------------------------|
| Material of the clamp | Copper                                                                                                                                                                          |
| Conductor leading     | 2 x conductor 8-10mm/6mm                                                                                                                                                        |
| Screws                | 4 x DIN933M6X20SL stainless steel                                                                                                                                               |