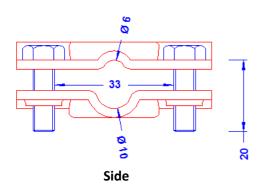

Square clamp for 2 conductors 810mm, and 6mm. Without spacer
plate. 4x thread M6 in the lower
part. Copper.
Weight: 145g
Reference Standard: DIN EN 62561-1

Article No. 50 60 02

Customs tariff No.: 85389099

| Description           | RoHS2 (Guideline 2011/65/EU) and REACH (Regulation (EG) No.1907/2006): The substance-requirements and all other requirements of these regulations are observed by this product. |
|-----------------------|---------------------------------------------------------------------------------------------------------------------------------------------------------------------------------|
| Material of the clamp | Copper                                                                                                                                                                          |
| Conductor leading     | 2 x conductor 8-10mm/6mm                                                                                                                                                        |
| Screws                | 4 x DIN933M6X20SL stainless steel                                                                                                                                               |