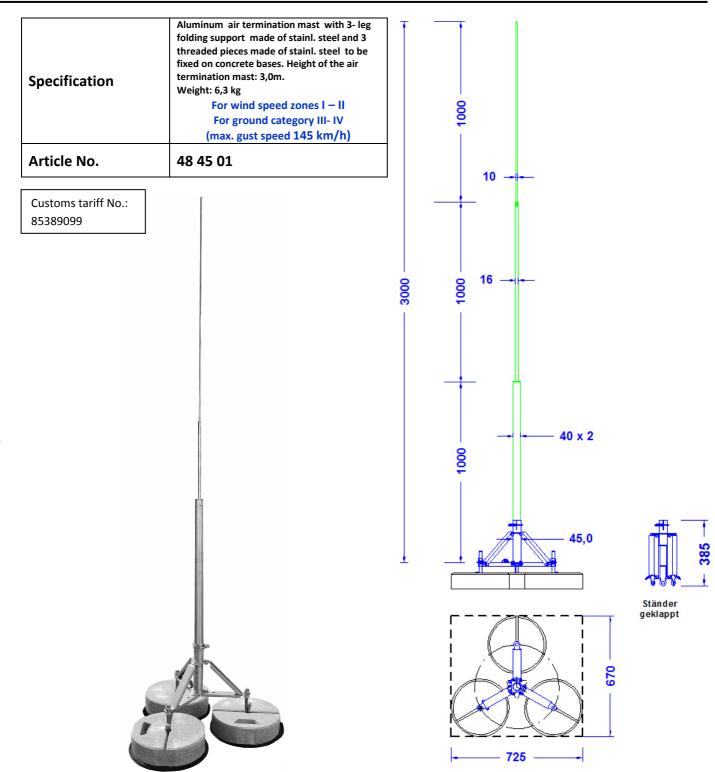

## Specialist for Lightning Protection since 1969

| Description        | Ø        | Material        | Length | Wind speed zone                               | Remarks |                                                                  |
|--------------------|----------|-----------------|--------|-----------------------------------------------|---------|------------------------------------------------------------------|
| Mast main tube     | 40mm     | Aluminium tube  | 1m     | Wind speed zone I-II (accord.                 | 1.      | All connections are made of                                      |
|                    |          | 40x5mm          |        | to Euro Code 1 as well as DIN                 | _       | stainless steel V2A.                                             |
| Mast tip           | 1m 16mm, | Aluminium-rods  | 2 x 1m | EN 1991 and DIN EN 1993. At 1,5-fold safety). | 2.      | The concrete bases and the<br>respective protective pads are not |
|                    | 1m 10mm  |                 |        | Applicable for building heights               |         | part of the product.                                             |
| Stand segments     |          | Stainless steel |        | below 40m and area heights                    | 3.      | System-weight including the                                      |
|                    |          | 1.4301          |        | below 600m above NN.                          |         | concrete bases: 57 kg.                                           |
| Stand central tube | 45,0mm   | Stainless steel | 250mm  | Higher buildings or areas as                  | 4.      | Surface loading rate: 57 kg/m <sup>2</sup>                       |
|                    |          | tube 1.4301     |        | well as icing and self-oscillation            | 5.      | Transport length: 2,10m                                          |
| Threaded rods for  | 16mm     | Stainless steel | 200mm  | are to be considered.                         |         |                                                                  |
| concrete bases     |          | 1.4301          |        | separately if necessary.                      |         |                                                                  |