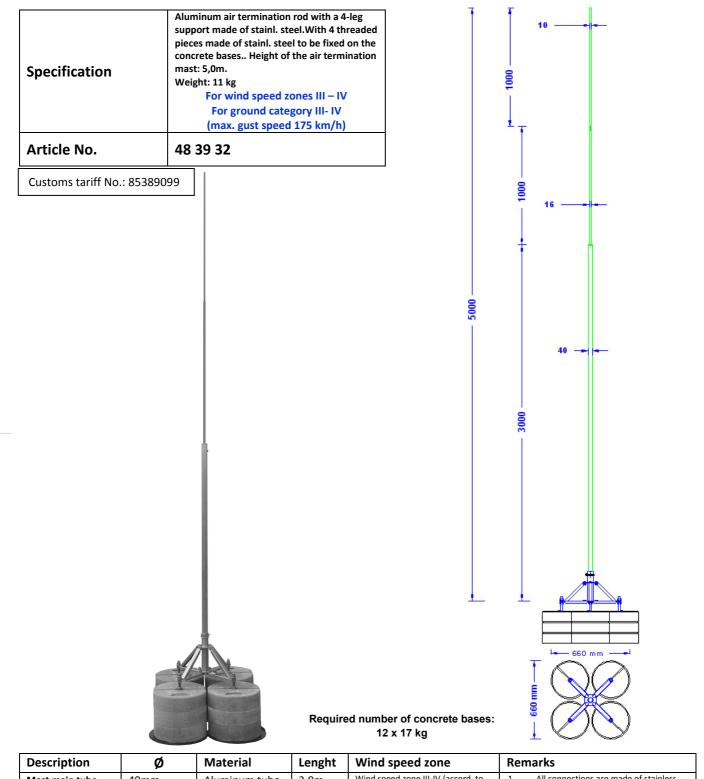

## Specialist for Lightning Protection since 1969

| Description                         | Ø                   | Material                    | Lenght | Wind speed zone                                                                                                                                   | Remarks                                                                                                                         |
|-------------------------------------|---------------------|-----------------------------|--------|---------------------------------------------------------------------------------------------------------------------------------------------------|---------------------------------------------------------------------------------------------------------------------------------|
| Mast main tube                      | 40mm                | Aluminum tube<br>40x5mm     | 3,0m   | Wind speed zone III-IV (accord. to<br>Euro Code 1 as well as DIN EN 1991<br>and DIN EN 1993. At 1,5-fold<br>safety).<br>Max. gust speed 175 km/h. | <ol> <li>All connections are made of stainless<br/>steel V2A.</li> <li>The concrete bases and the respective</li> </ol>         |
| Mast tip                            | 1m 16mm,<br>1m 10mm | Aluminum rods               | 2 x 1m |                                                                                                                                                   | protective pads are not part of the product.                                                                                    |
| Stand segments                      |                     | Stainl steel tube<br>2x60mm |        | Applicable for building heights<br>below 40m and area heights below<br>600m above NN.                                                             | <ol> <li>System-weight including the concrete<br/>bases: 215 kg.</li> <li>Surface loading rate: 215 kg/m<sup>2</sup></li> </ol> |
| Stand central tube                  | 45,0mm              | Stainl- steel<br>tube V2A   | 250mm  | Higher buildings or areas as well as<br>icing and self-oscillation are to be<br>considered separately if necessary.                               | <ol> <li>Inclination adjustment till 5 degree is<br/>possible.</li> <li>Pack size: 5,0m long and 300mm Ø</li> </ol>             |
| Threaded rods for<br>concrete bases | 16mm                | Stainl. steel<br>1.4301     | 390mm  | considence separately in necessary.                                                                                                               | <ul> <li>weight: 11 kg.</li> <li>Weight of the mast 5,5 kg.</li> <li>Weight of the stand 3,0 kg</li> </ul>                      |