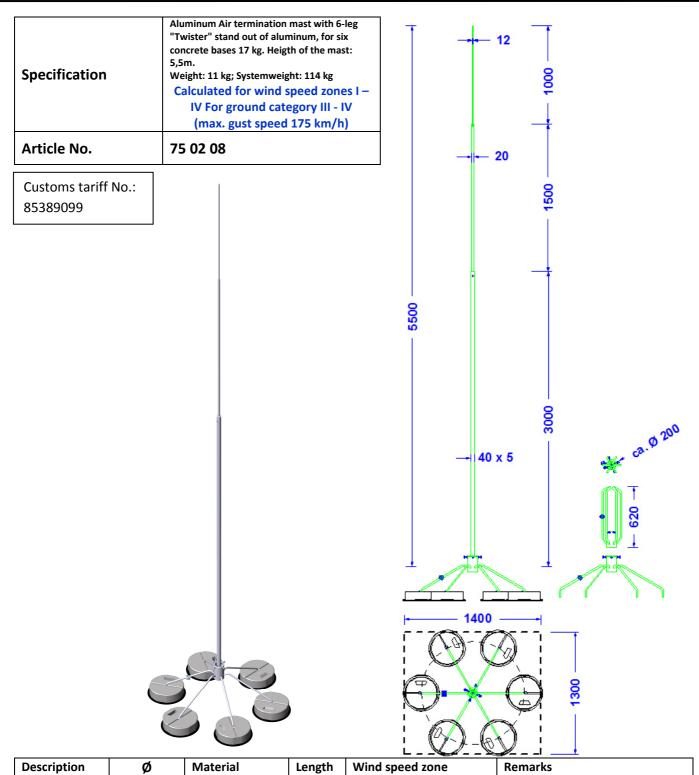

Specialist for Lightning Protection since 1969

| Description           | Ø                   | Material                | Length               | Wind speed zone                                                                                                                                                                                                                                                                                                                                                                                                                                                                                                                                                                                                                                                                                                                                                                                                                                                                                                                                                                                                                                                                                                                                                                                                                                                                                                                                                                                                                                                                                                                                                                                                                                                                                                                                                                                                                                                                                                                                                                                                                                                                                                                          | Remarks                                                                                                         |
|-----------------------|---------------------|-------------------------|----------------------|------------------------------------------------------------------------------------------------------------------------------------------------------------------------------------------------------------------------------------------------------------------------------------------------------------------------------------------------------------------------------------------------------------------------------------------------------------------------------------------------------------------------------------------------------------------------------------------------------------------------------------------------------------------------------------------------------------------------------------------------------------------------------------------------------------------------------------------------------------------------------------------------------------------------------------------------------------------------------------------------------------------------------------------------------------------------------------------------------------------------------------------------------------------------------------------------------------------------------------------------------------------------------------------------------------------------------------------------------------------------------------------------------------------------------------------------------------------------------------------------------------------------------------------------------------------------------------------------------------------------------------------------------------------------------------------------------------------------------------------------------------------------------------------------------------------------------------------------------------------------------------------------------------------------------------------------------------------------------------------------------------------------------------------------------------------------------------------------------------------------------------------|-----------------------------------------------------------------------------------------------------------------|
| Mast main tube        | 40mm                | Aluminium tube          | 3,0m                 | Wind speed zone I-IV for<br>ground category III – IV<br>((accord. to Euro Code 1 as                                                                                                                                                                                                                                                                                                                                                                                                                                                                                                                                                                                                                                                                                                                                                                                                                                                                                                                                                                                                                                                                                                                                                                                                                                                                                                                                                                                                                                                                                                                                                                                                                                                                                                                                                                                                                                                                                                                                                                                                                                                      | <ol> <li>All connections are made of<br/>stainless steel 1.4301.</li> <li>The concrete bases and the</li> </ol> |
| Mast tip              | 1m 20mm,<br>1m 12mm | Aluminum rods           | 1 x 1,0m<br>1 x 1,5m | well as DIN EN 1991 and DIN<br>EN 1993. At 1,5-fold safety)<br>Applicable for building heights                                                                                                                                                                                                                                                                                                                                                                                                                                                                                                                                                                                                                                                                                                                                                                                                                                                                                                                                                                                                                                                                                                                                                                                                                                                                                                                                                                                                                                                                                                                                                                                                                                                                                                                                                                                                                                                                                                                                                                                                                                           | respective protective pads are no<br>part of the product.<br>3. System-weight including the                     |
| Stand segments        |                     | Aluminum rods<br>16mm Ø |                      | <ul> <li>below 40m und area heights</li> <li>below 600m above NN.</li> <li>Higher buildings or areas as</li> <li>well as icing and self-oscillation are to be considered</li> <li>separately if necessary.</li> <li>S. System Weight including the construction of the con</li></ul> |                                                                                                                 |
| Stand central<br>tube | 100 mm              | Aluminium tube          | 163mm                |                                                                                                                                                                                                                                                                                                                                                                                                                                                                                                                                                                                                                                                                                                                                                                                                                                                                                                                                                                                                                                                                                                                                                                                                                                                                                                                                                                                                                                                                                                                                                                                                                                                                                                                                                                                                                                                                                                                                                                                                                                                                                                                                          | stainl.steel, attached.                                                                                         |