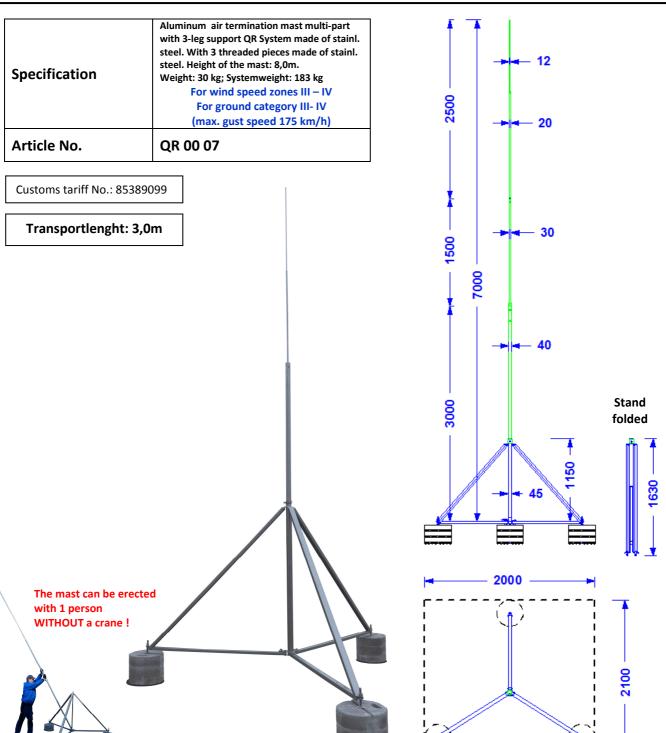

| Description        | ø                  | Material             | Length                                                  | Wind speed zone                                                                                                                                                                                                                                                                                                                                                                                                        | Remarks                                                                                                                                                                                                                                                                                           |
|--------------------|--------------------|----------------------|---------------------------------------------------------|------------------------------------------------------------------------------------------------------------------------------------------------------------------------------------------------------------------------------------------------------------------------------------------------------------------------------------------------------------------------------------------------------------------------|---------------------------------------------------------------------------------------------------------------------------------------------------------------------------------------------------------------------------------------------------------------------------------------------------|
| Mast main tube 1   | 40,0mm x 5,0mm     | Aluminium tube       | 3,00m                                                   | Euro Code 1 as well as DIN EN 1991 and DIN EN 1993. At 1,5-fold safety).  Max. gust speed 175 km/h. Applicable for building heights below 40m and area heights below 600m above NN. Higher buildings or areas as well as icing and self-oscillation are to be considered. separately if necessary.  Steel V2 2. The cor respect part of 3. System. concret 4. Surface 5. Slope as possible 6. Pack siz 200mm 7. Weight | All connections are made of stainless steel V2A.     The concrete bases and the                                                                                                                                                                                                                   |
| Mast main tube 2   | 30,0mm x 5,0mm     | Aluminium tube       | 1,50m                                                   |                                                                                                                                                                                                                                                                                                                                                                                                                        |                                                                                                                                                                                                                                                                                                   |
| Mast tip           | 1,5m 20mm, 1m 12mm | Aluminium rods       | 2,50m                                                   |                                                                                                                                                                                                                                                                                                                                                                                                                        | respective protective pads are not part of the product.                                                                                                                                                                                                                                           |
| Stand segments     |                    | Stainless steel.4301 | Support segments:<br>1525mm<br>Foot segments:<br>1100mm |                                                                                                                                                                                                                                                                                                                                                                                                                        | <ol> <li>System-weight including the concrete bases: 183 kg.</li> <li>Surface loading rate: 43,6 kg/m²</li> <li>Slope adjustment up to 5° is possible.</li> <li>Pack size: 3000mm long and 200mmØ Weight: 30 kg.</li> <li>Weight of the mast 9,5kg.</li> <li>Weight of the stand 18kg.</li> </ol> |
| Stand central tube | 45,0mm x 2,0 mm    | Edelstahlrohr 1.4301 | 1150 mm                                                 |                                                                                                                                                                                                                                                                                                                                                                                                                        |                                                                                                                                                                                                                                                                                                   |