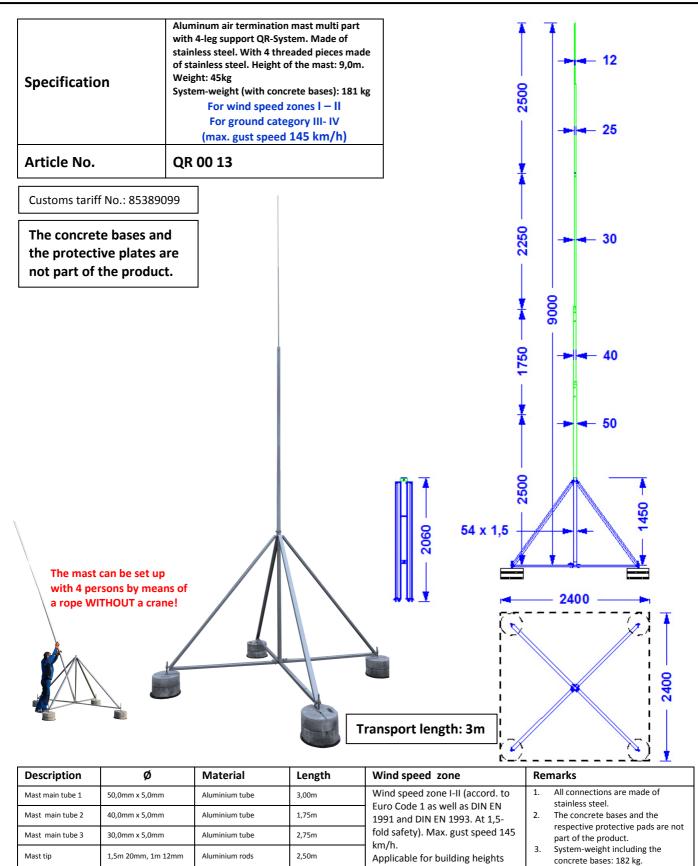

Stand segments

Stand central tube

54mm x 1,5 mm

| B-S-Technic GmbH. | . Obere Bahnhofstraße 21, D-76448 Durmersheim |  |
|-------------------|-----------------------------------------------|--|
|                   |                                               |  |

Support segments:

Foot segments:

1435mm

1450 mm

Stainless steel 1.4301

Stainless steel tube

1.4301

below 40m and area heights

be considered separately if

necessary.

Higher buildings or areas as well

as icing and self-oscillation are to

below 600m above NN.

Surface loading rate:32 kg/m<sup>2</sup>

Inclination adjustment till 5

Pack size: 3000mm long and

200mmØ, weight: 46 kg.

Weight of the mast 15 kg.

Weight of the stand 30 kg.

degree possible.