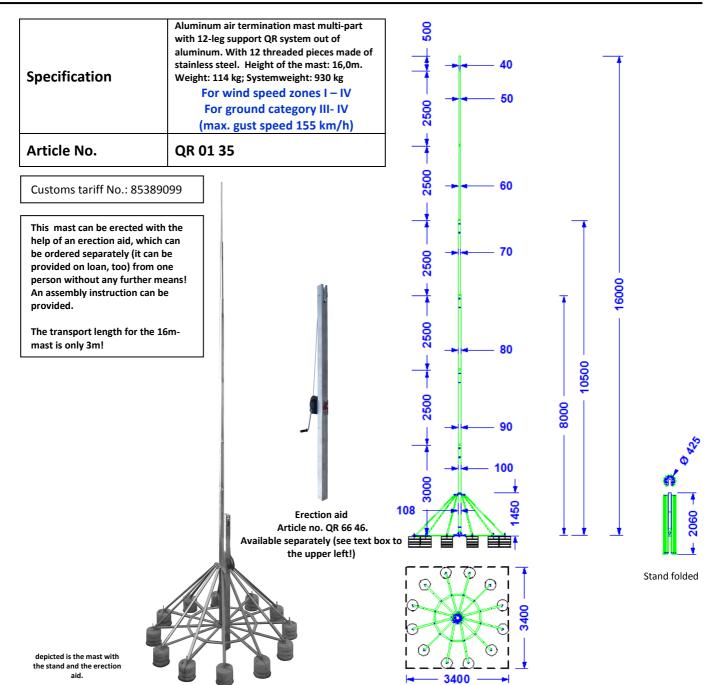

| Description        | Ø       | Material                       | Length                                                  | Wind speed zone                                                                                                                                                                                                                                                                                                                                                                                                                                                                                                                                                                                                                                                                                                                                                                                                                                                                                                                                                                                                                                                                                                                                                                                                                                                                                                                                                                                                                                                                                                                                                                                                                                                                                                                                                                                                                                                                                                                                                                                                                                                                                                               | Remarks                                                                                                                                                                                                  |
|--------------------|---------|--------------------------------|---------------------------------------------------------|-------------------------------------------------------------------------------------------------------------------------------------------------------------------------------------------------------------------------------------------------------------------------------------------------------------------------------------------------------------------------------------------------------------------------------------------------------------------------------------------------------------------------------------------------------------------------------------------------------------------------------------------------------------------------------------------------------------------------------------------------------------------------------------------------------------------------------------------------------------------------------------------------------------------------------------------------------------------------------------------------------------------------------------------------------------------------------------------------------------------------------------------------------------------------------------------------------------------------------------------------------------------------------------------------------------------------------------------------------------------------------------------------------------------------------------------------------------------------------------------------------------------------------------------------------------------------------------------------------------------------------------------------------------------------------------------------------------------------------------------------------------------------------------------------------------------------------------------------------------------------------------------------------------------------------------------------------------------------------------------------------------------------------------------------------------------------------------------------------------------------------|----------------------------------------------------------------------------------------------------------------------------------------------------------------------------------------------------------|
| Mast main tube 1   | 1000 mm | Aluminium tube                 | 3,00 m                                                  | Code 1 as well as DIN EN 1991 and DIN EN 1993. At 1,5-fold safety). Max. gust speed 175 km/h. Applicable for building heights below 40m and area heights below 600m above NN. Higher buildings or areas as well as icing and self-oscillation are to be considered. separately if necessary.  Steel.  2. The corresponding to the constant of | All connections are made of stainless steel.     The concrete bases and the respective protective pads are not part of the product.     System-weight including the                                      |
| Mast main tube 2   | 90 mm   | Aluminium tube                 | 2,50 m                                                  |                                                                                                                                                                                                                                                                                                                                                                                                                                                                                                                                                                                                                                                                                                                                                                                                                                                                                                                                                                                                                                                                                                                                                                                                                                                                                                                                                                                                                                                                                                                                                                                                                                                                                                                                                                                                                                                                                                                                                                                                                                                                                                                               |                                                                                                                                                                                                          |
| Mast main tube 3   | 80 mm   | Aluminium tube                 | 2,50 m                                                  |                                                                                                                                                                                                                                                                                                                                                                                                                                                                                                                                                                                                                                                                                                                                                                                                                                                                                                                                                                                                                                                                                                                                                                                                                                                                                                                                                                                                                                                                                                                                                                                                                                                                                                                                                                                                                                                                                                                                                                                                                                                                                                                               |                                                                                                                                                                                                          |
| Mast main tube 4   | 70 mm   | Aluminium tube                 | 2,50 m                                                  |                                                                                                                                                                                                                                                                                                                                                                                                                                                                                                                                                                                                                                                                                                                                                                                                                                                                                                                                                                                                                                                                                                                                                                                                                                                                                                                                                                                                                                                                                                                                                                                                                                                                                                                                                                                                                                                                                                                                                                                                                                                                                                                               | concrete bases: 930 kg. 4. Surface loading rate: 77,5 kg/m²                                                                                                                                              |
| Mast main tube 5   | 60 mm   | Aluminium tube                 | 2,50 m                                                  |                                                                                                                                                                                                                                                                                                                                                                                                                                                                                                                                                                                                                                                                                                                                                                                                                                                                                                                                                                                                                                                                                                                                                                                                                                                                                                                                                                                                                                                                                                                                                                                                                                                                                                                                                                                                                                                                                                                                                                                                                                                                                                                               | <ul> <li>5. Slope adjustment up to 5° is possible.</li> <li>6. Pack size: 3000mm long and 200mmØ Weight: 140 kg.</li> <li>7. Weight of the mast 58 kg.</li> <li>8. Weight of the stand 55 kg.</li> </ul> |
| Mast main tube 6   | 50 mm   | Aluminium tube                 | 2,50 m                                                  |                                                                                                                                                                                                                                                                                                                                                                                                                                                                                                                                                                                                                                                                                                                                                                                                                                                                                                                                                                                                                                                                                                                                                                                                                                                                                                                                                                                                                                                                                                                                                                                                                                                                                                                                                                                                                                                                                                                                                                                                                                                                                                                               |                                                                                                                                                                                                          |
| Mast main tube 7   | 40 mm   | Aluminium tube                 | 0,50 m                                                  |                                                                                                                                                                                                                                                                                                                                                                                                                                                                                                                                                                                                                                                                                                                                                                                                                                                                                                                                                                                                                                                                                                                                                                                                                                                                                                                                                                                                                                                                                                                                                                                                                                                                                                                                                                                                                                                                                                                                                                                                                                                                                                                               |                                                                                                                                                                                                          |
| Standsegments      |         | Aluminium                      | Support segments:<br>2000mm<br>Foot segments:<br>1435mm |                                                                                                                                                                                                                                                                                                                                                                                                                                                                                                                                                                                                                                                                                                                                                                                                                                                                                                                                                                                                                                                                                                                                                                                                                                                                                                                                                                                                                                                                                                                                                                                                                                                                                                                                                                                                                                                                                                                                                                                                                                                                                                                               |                                                                                                                                                                                                          |
| Stand central tube | 108 mm  | Stainless steel tube<br>1.4301 | 1450 mm                                                 |                                                                                                                                                                                                                                                                                                                                                                                                                                                                                                                                                                                                                                                                                                                                                                                                                                                                                                                                                                                                                                                                                                                                                                                                                                                                                                                                                                                                                                                                                                                                                                                                                                                                                                                                                                                                                                                                                                                                                                                                                                                                                                                               |                                                                                                                                                                                                          |