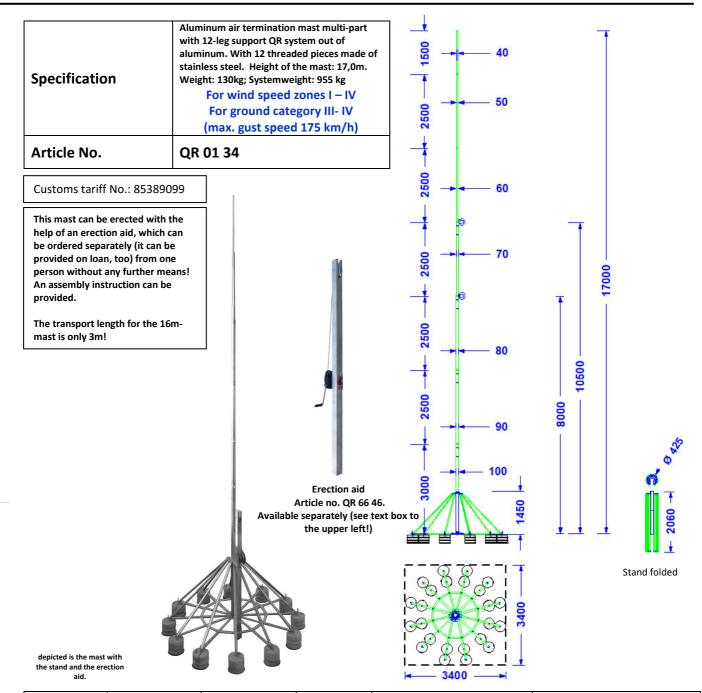

| Description        | Ø       | Material                       | Length                                                  | Wind speed zone                                                                                                                                                                                                                                    | Remarks                                                                                                                                                                                                                                                            |
|--------------------|---------|--------------------------------|---------------------------------------------------------|----------------------------------------------------------------------------------------------------------------------------------------------------------------------------------------------------------------------------------------------------|--------------------------------------------------------------------------------------------------------------------------------------------------------------------------------------------------------------------------------------------------------------------|
| Mast main tube 1   | 1000 mm | Aluminium tube                 | 3,00 m                                                  | Wind speed zone I-IV (accord. to Euro Code 1 as well as DIN EN                                                                                                                                                                                     | steel.  2. The concrete bases and the respective protective pads are not part of the product.  3. System-weight including the concrete bases: 955 kg.  4. Surface loading rate: 80 kg/m²  5. Slope adjustment up to 5° is possible.  6. Pack Size: 3000mm long and |
| Mast main tube 2   | 90 mm   | Aluminium tube                 | 2,50 m                                                  | 1991 and DIN EN 1993. At 1,5-                                                                                                                                                                                                                      |                                                                                                                                                                                                                                                                    |
| Mast main tube 3   | 80 mm   | Aluminium tube                 | 2,50 m                                                  | km/h.  Applicable for building heights below 40m and area heights below 600m above NN.  Higher buildings or areas as well as icing and self-oscillation are to be considered. separately if  3. Syst conc 6. Syst conc 6. Surf 6. Pack 2000 7. Wei |                                                                                                                                                                                                                                                                    |
| Mast main tube 4   | 70 mm   | Aluminium tube                 | 2,50 m                                                  |                                                                                                                                                                                                                                                    |                                                                                                                                                                                                                                                                    |
| Mast main tube 5   | 60 mm   | Aluminium tube                 | 2,50 m                                                  |                                                                                                                                                                                                                                                    |                                                                                                                                                                                                                                                                    |
| Mast main tube 6   | 50 mm   | Aluminium tube                 | 2,50 m                                                  |                                                                                                                                                                                                                                                    |                                                                                                                                                                                                                                                                    |
| Mast main tube 7   | 40 mm   | Aluminium tube                 | 1,50 m                                                  |                                                                                                                                                                                                                                                    |                                                                                                                                                                                                                                                                    |
| Standsegments      |         | Aluminium                      | Support segments:<br>2000mm<br>Foot segments:<br>1435mm |                                                                                                                                                                                                                                                    |                                                                                                                                                                                                                                                                    |
| Stand central tube | 108 mm  | Stainless steel tube<br>1.4301 | 1450 mm                                                 |                                                                                                                                                                                                                                                    |                                                                                                                                                                                                                                                                    |