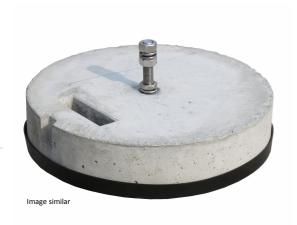

| Description    | Concrete socket 1x16 kg. With<br>threaded rod M16x300. Screwed.<br>Weight: 16,5kg |
|----------------|-----------------------------------------------------------------------------------|
| Article number | 48 03 44                                                                          |

| Description                               |                                                                              |
|-------------------------------------------|------------------------------------------------------------------------------|
| Weight                                    | 16,5 kg                                                                      |
| Nuts/Spring washers (all stainless steel) | 2xDIN934M16;1xDIN936 flat/2xspring washer 16                                 |
| Concrete sockets                          | 1 x 16kg with Ø 36,5cm with central borehole 20mm made of concrete (C45/55). |
| Protective pad                            | 1 x 370mm Ø made of black PVC                                                |
| Threaded rod                              | M16 x 300mm with retaining disc 30mm. Stainless steel.                       |