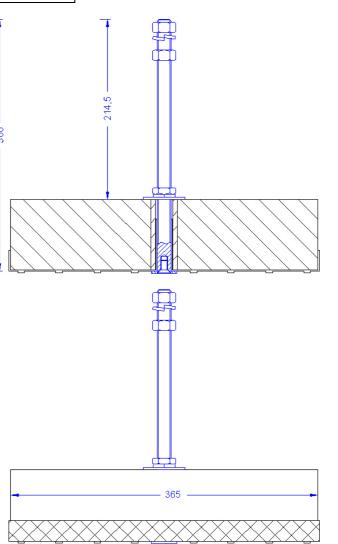

| Description    | Concrete socket 1x16 kg. With<br>threaded rod M16x300. Screwed.<br>Weight: 16,5kg |
|----------------|-----------------------------------------------------------------------------------|
| Article number | 48 03 44                                                                          |

| Description                               |                                                                              |
|-------------------------------------------|------------------------------------------------------------------------------|
| Weight                                    | 16,5 kg                                                                      |
| Nuts/Spring washers (all stainless steel) | 2xDIN934M16;1xDIN936 flat/2xspring washer 16                                 |
| Concrete sockets                          | 1 x 16kg with Ø 36,5cm with central borehole 20mm made of concrete (C45/55). |
| Protective pad                            | 1 x 370mm Ø made of black PVC                                                |
| Threaded rod                              | M16 x 300mm with retaining disc 30mm. Stainless steel.                       |