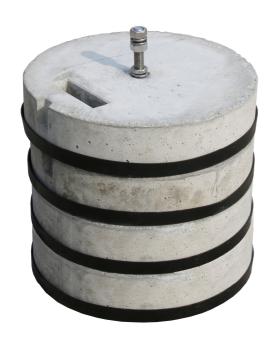

| Description    | Concrete socket 4x16 kg. With<br>threaded rod M16x590. Screwed.<br>Weight: 69kg |
|----------------|---------------------------------------------------------------------------------|
| Article number | 48 03 43                                                                        |

Customs tariff No.: 85389099

| Description                                  |                                                                              |
|----------------------------------------------|------------------------------------------------------------------------------|
| Weight                                       | 68 kg                                                                        |
| Nuts/Spring washers (all in stainless steel) | 2xDIN934M16;1xDIN936FLACH/2xFederring 16                                     |
| Concrete sockets                             | 4 x 16kg with 36,5cm Ø with central borehole 20mm made of concrete (C45/55). |
| Protective pad                               | 4 x 370mm Ø made of black PVC                                                |
| Threaded rod                                 | M16 x 590mm with retaining disc 30mm. Stainless steel.                       |