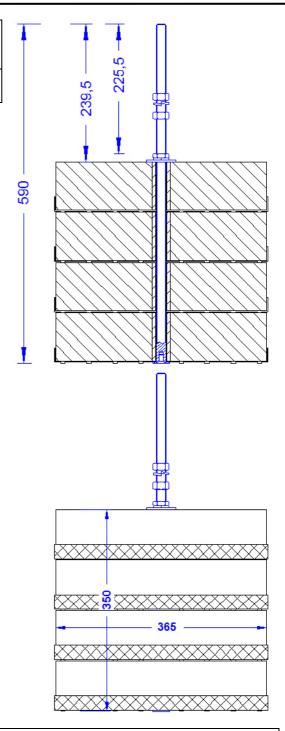

| Description    | Concrete socket 4x16 kg. With<br>threaded rod M16x590. Screwed.<br>Weight: 69kg |
|----------------|---------------------------------------------------------------------------------|
| Article number | 48 03 43                                                                        |

Customs tariff No.: 85389099

| Description                                  |                                                                              |
|----------------------------------------------|------------------------------------------------------------------------------|
| Weight                                       | 68 kg                                                                        |
| Nuts/Spring washers (all in stainless steel) | 2xDIN934M16;1xDIN936FLACH/2xFederring 16                                     |
| Concrete sockets                             | 4 x 16kg with 36,5cm Ø with central borehole 20mm made of concrete (C45/55). |
| Protective pad                               | 4 x 370mm Ø made of black PVC                                                |
| Threaded rod                                 | M16 x 590mm with retaining disc 30mm. Stainless steel.                       |