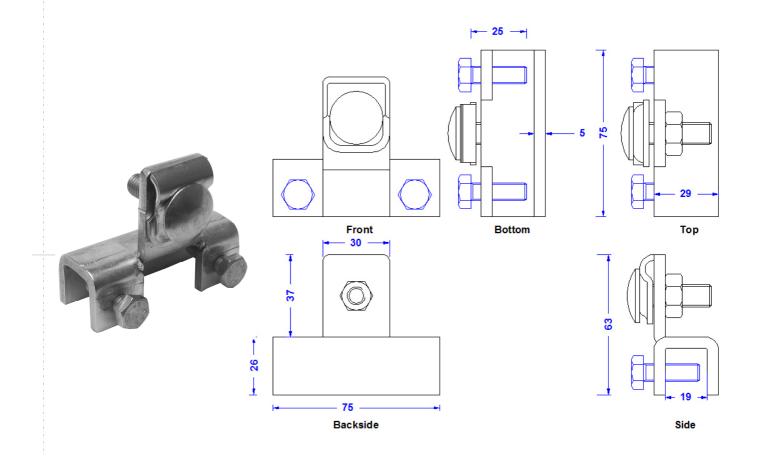

| Specification | Connection clamp for steel constructions for 8-10mm conductor, clamp range 5-18mm connection stainl. steel M10 lengthwise or crosswise, clamping screws M8 stainless steel. Galvanized steel. Weight: 283g Reference Standard: DIN EN 62561-1. |
|---------------|------------------------------------------------------------------------------------------------------------------------------------------------------------------------------------------------------------------------------------------------|
| Article No.   | 51 18 46                                                                                                                                                                                                                                       |

Customs tariff No.: 85389099

| Description                     | RoHS2 (Guideline 2011/65/EU) and REACH (Regulation (EG) No.1907/2006): The substance-requirements and all other requirements of this regulations are observed by this product. |
|---------------------------------|--------------------------------------------------------------------------------------------------------------------------------------------------------------------------------|
| Material of the clamp           | Hot dip galvanized steel.                                                                                                                                                      |
| Material of the clamping bridge | Hot dip galvanized steel .                                                                                                                                                     |
| Bolting                         | Screws: 1 x DIN603M10X35 hot dip galvanized steel; 2 x DIN933M8X25 stainless steel, nut: 1 x DIN934M10 hot dip galvanized steel.                                               |
| Clamping range (seam)           | 5 - 18mm                                                                                                                                                                       |
| Conductor leading               | 8 - 10mm lengthwise or crosswise .                                                                                                                                             |