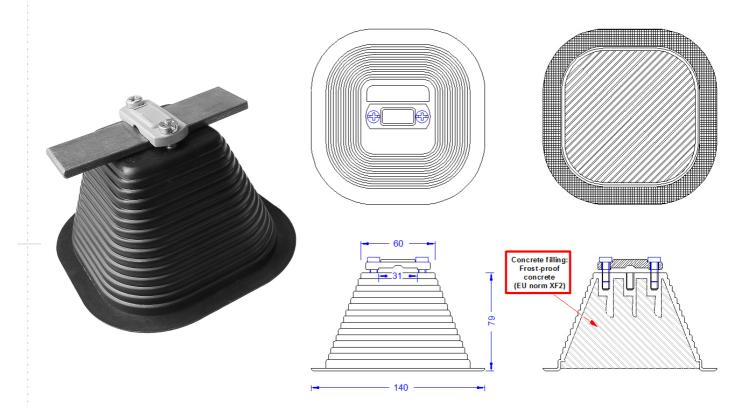

## **Technical Datasheet**

| Specification | Pyramid holdfast filled with concrete for flat conductor 30 mm (up to 4mm thickness) or round conductor 6-11mm made of Polypropylen. Black. Weight: 915g |
|---------------|----------------------------------------------------------------------------------------------------------------------------------------------------------|
| Article No.   | 45 40 16                                                                                                                                                 |

Customs tariff No.: 85389099

| Description              |                                                                                 |
|--------------------------|---------------------------------------------------------------------------------|
| Weight                   | 915g                                                                            |
| Input                    | Flat cond. 30 mm (up to 4mm thickness) or round cond. 6-11mm                    |
| Material of the holdfast | Polypropylen, black. No halogens; UV-stabilized and cold impact resistant.      |
| Screws                   | DIN84M6X16 combi-screws, stainless steel.                                       |
| Material of the saddle   | Polyamid, grey (RAL 7000) UV-stabilized and cold impact resistant. No halogens. |
| Concrete                 | 0,9 kg frost restistant concrete.                                               |