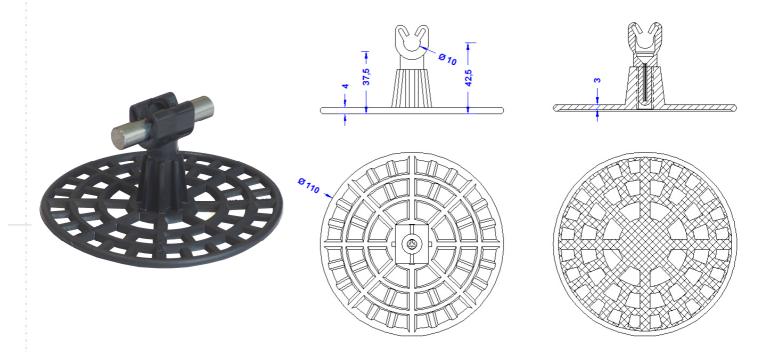

## **Technical Datasheet**

| Specification | Adhesive rosette for conductor 8-<br>10mm, with pivotable holder, made<br>of nylon. Black.<br>Weight: 28g |
|---------------|-----------------------------------------------------------------------------------------------------------|
| Article No.   | 46 01 35                                                                                                  |

Processing temperature +  $50^{\circ}$ C bis - $10^{\circ}$ C

| Description            | RoHS2 (Guideline 2011/65/EU) and REACH (Regulation (EG) No.1907/2006): The substance-requirements and all other requirements of this regulations are observed by this product. |
|------------------------|--------------------------------------------------------------------------------------------------------------------------------------------------------------------------------|
| Holder                 | Duplo-Holder for conductor 8-10mm,made of                                                                                                                                      |
|                        | polyamide. Colour black. Cold impact resistant                                                                                                                                 |
|                        | and UV-stabilized to the highest degree. Halogen-                                                                                                                              |
|                        | free.                                                                                                                                                                          |
| Bottom plate           | Made of polyamide. Colour black. Cold impact resistant and UV-stabilized to the highest degree. Halogen-free.                                                                  |
| Processing on the roof | To be glued on hot or cold bitumen.                                                                                                                                            |