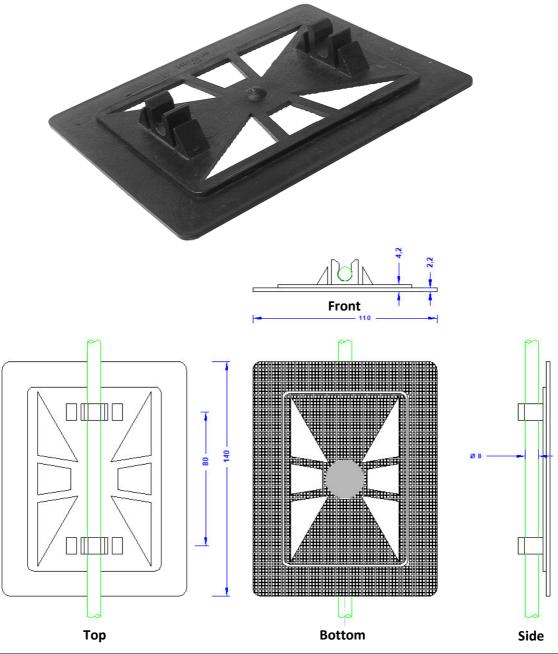

| Specification | Adhesive plate for flat roofs, for round cond. 8mm, hight 10mm. To be glued on hot and cold bitumen. Weight: 36g |
|---------------|------------------------------------------------------------------------------------------------------------------|
| Article No.   | 46 31 16                                                                                                         |

| Description       |                      |
|-------------------|----------------------|
| Material          | Polycarbonate, black |
| Conductor leading | 8mm                  |
| Conductor hight   | 10mm                 |