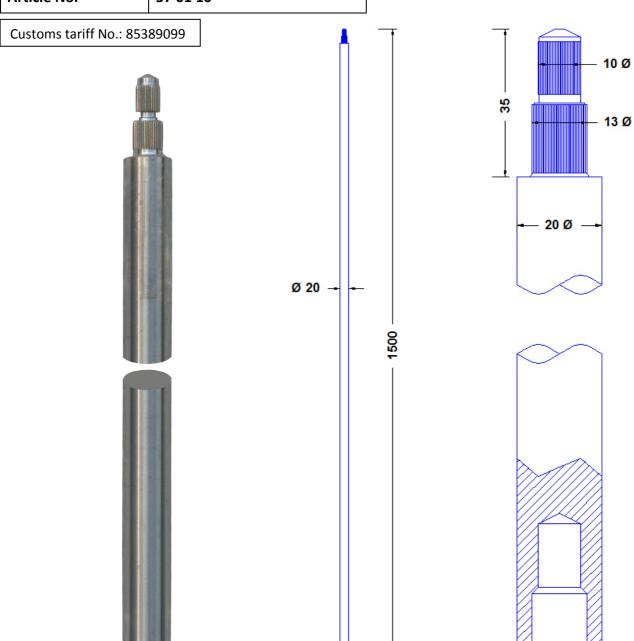

## **Technical Datasheet**

| Specification | Earth rod, 20mm $\emptyset$ , according to DIN 48852, rod length 1,5m, with knurled fitting pin.  Meets the requirements of VDE 0185-305 (IEC 62305).  Weight: 3,7 kg |
|---------------|-----------------------------------------------------------------------------------------------------------------------------------------------------------------------|
| Article No.   | 57 01 10                                                                                                                                                              |

RoHS2 (Guideline 2011/65/EU) and REACH (Regulation (EG) No.1907/2006): The substance-requirements and all other requirements of these regulations are observed by this product.

| Description                                                                                           | Ø    | Material            | Length |
|-------------------------------------------------------------------------------------------------------|------|---------------------|--------|
| Stainless steel Earth rod with pin and borehole for plug-in connection. Very good contact properties. | 20mm | Stainless Steel V4A | 1,5m   |