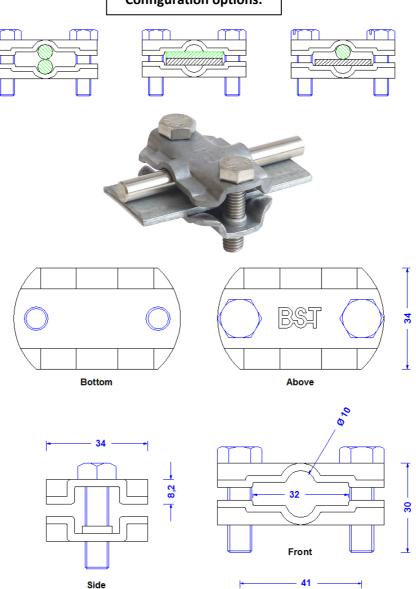

## **Technical Datasheet**

| Specification | Connecting-disconnecting clamp, for connection of round cond. 2 x Ø 8-10mm or 2x flat cond. till 30mm or 1 x flat cond. 30mm and 1 x round cond. Ø 8-10mm. Hot galvanized steel.  Weight: 125g Reference Standard DIN EN 62561-1 |
|---------------|----------------------------------------------------------------------------------------------------------------------------------------------------------------------------------------------------------------------------------|
| Article No.   | 49 60 17                                                                                                                                                                                                                         |

## **Configuration options:**

| Description           | RoHS2 (Guideline 2011/65/EU) and REACH (Regulation (EG) No.1907/2006): The substance-requirements and all other requirements of these regulations are observed by this product. |
|-----------------------|---------------------------------------------------------------------------------------------------------------------------------------------------------------------------------|
| Material of the clamp | Hot galvanized steel.                                                                                                                                                           |
| Screws                | 2 x DIN933M8X30 stainless steel                                                                                                                                                 |
| Take-up round/flat    | Ø 8-10mm / up to 30mm                                                                                                                                                           |