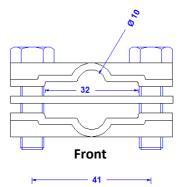

## **Technical Datasheet**

| Specification | Connecting-disconnecting clamp, for connection: 2x flat till 30mm or 1 x flat 30mm and 1 x round conductor Ø 8-10mm or 2 x round conductor 8 - 10mm.With intermediate plate Hot galvanized steel. Weight: 138g Reference Standard DIN EN 62561-1 |
|---------------|--------------------------------------------------------------------------------------------------------------------------------------------------------------------------------------------------------------------------------------------------|
| Article No.   | 49 60 20                                                                                                                                                                                                                                         |

Material of the clamp

.....

Screws

Take-up round/flat conductor

Hot galvanized steel

2 x DIN933M8X30 stainless steel

1 x Ø 8-10mm /1 x flat till 30mm or 2 x flat till 30mm or 2 x round conductor 8 - 10mm