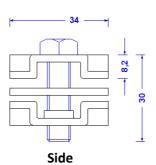

## **Technical Datasheet**

| Specification | Connecting-disconnecting clamp, for connection: 2x flat till 30mm or 1 x flat 30mm and 1 x round conductor Ø 8-10mm or 2 x round conductor 8 - 10mm.With intermediate plate Hot galvanized steel. Weight: 138g Reference Standard DIN EN 62561-1 |
|---------------|--------------------------------------------------------------------------------------------------------------------------------------------------------------------------------------------------------------------------------------------------|
| Article No.   | 49 60 20                                                                                                                                                                                                                                         |

Material of the clamp

.....

Screws

Take-up round/flat conductor

Hot galvanized steel

2 x DIN933M8X30 stainless steel

1 x Ø 8-10mm /1 x flat till 30mm or 2 x flat till 30mm or 2 x round conductor 8 - 10mm