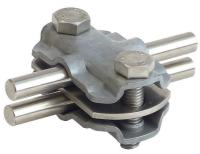

## **Technical Datasheet**

| Specification | Connecting-disconnecting clamp, for connection: 2x flat till 30mm or 1 x flat 30mm and 1 x round conductor Ø 8-10mm or 2 x round conductor 8 - 10mm.With intermediate plate Hot galvanized steel. Weight: 138g Reference Standard DIN EN 62561-1 |
|---------------|--------------------------------------------------------------------------------------------------------------------------------------------------------------------------------------------------------------------------------------------------|
| Article No.   | 49 60 20                                                                                                                                                                                                                                         |

Material of the clamp

.....

Screws

Take-up round/flat conductor

Hot galvanized steel

2 x DIN933M8X30 stainless steel

1 x Ø 8-10mm /1 x flat till 30mm or 2 x flat till 30mm or 2 x round conductor 8 - 10mm