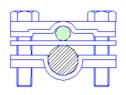

## **Configurations:**

Top

Bottom

| Description                  | RoHS2 (Guideline 2011/65/EU) and REACH (Regulation (EG) No.1907/2006): The substance-requirements and all other requirements of these regulations are observed by this product. |
|------------------------------|---------------------------------------------------------------------------------------------------------------------------------------------------------------------------------|
| Material of the clamp        | Stainless steel 1.4301                                                                                                                                                          |
| Screws                       | 2 x DIN933M8X35 stainless steel                                                                                                                                                 |
| Pick up flat/round conductor | 1 x Ø 8-10mm and 1 x strip till 30mm or 1 x strip till 30mm and 1 x rod Ø 16mm or 1 x Ø 8-10mm and 1 x rod Ø 16mm                                                               |