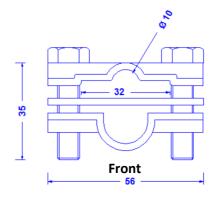

## **Technical Datasheet**

| Specification | Connecting-disconnecting clamp for<br>the connection: See below. With<br>intermediate plate. Stainless steel.<br>Weight: 137g<br>Reference standard: DIN EN 62561-1 |
|---------------|---------------------------------------------------------------------------------------------------------------------------------------------------------------------|
| Article No.   | 49 60 27                                                                                                                                                            |

## **Configurations:**

Top

Bottom

| Description                  | RoHS2 (Guideline 2011/65/EU) and REACH (Regulation (EG) No.1907/2006): The substance-requirements and all other requirements of these regulations are observed by this product. |
|------------------------------|---------------------------------------------------------------------------------------------------------------------------------------------------------------------------------|
| Material of the clamp        | Stainless steel 1.4301                                                                                                                                                          |
| Screws                       | 2 x DIN933M8X35 stainless steel                                                                                                                                                 |
| Pick up flat/round conductor | 1 x Ø 8-10mm and 1 x strip till 30mm or 1 x strip till 30mm and 1 x rod Ø 16mm or 1 x Ø 8-10mm and 1 x rod Ø 16mm                                                               |