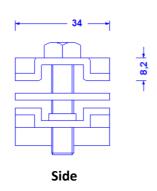

## **Technical Datasheet**

| Specification | Connecting-disconnecting clamp for<br>the connection: See below. With<br>intermediate plate. Stainless steel.<br>Weight: 137g<br>Reference standard: DIN EN 62561-1 |
|---------------|---------------------------------------------------------------------------------------------------------------------------------------------------------------------|
| Article No.   | 49 60 27                                                                                                                                                            |

## **Configurations:**

Top

Bottom

| Description                  | RoHS2 (Guideline 2011/65/EU) and REACH (Regulation (EG) No.1907/2006): The substance-requirements and all other requirements of these regulations are observed by this product. |
|------------------------------|---------------------------------------------------------------------------------------------------------------------------------------------------------------------------------|
| Material of the clamp        | Stainless steel 1.4301                                                                                                                                                          |
| Screws                       | 2 x DIN933M8X35 stainless steel                                                                                                                                                 |
| Pick up flat/round conductor | 1 x Ø 8-10mm and 1 x strip till 30mm or 1 x strip till 30mm and 1 x rod Ø 16mm or 1 x Ø 8-10mm and 1 x rod Ø 16mm                                                               |