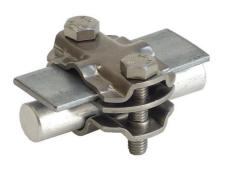

## **Technical Datasheet**

| Specification | Connecting-disconnecting clamp for<br>the connection: See below. With<br>intermediate plate. Stainless steel.<br>Weight: 137g<br>Reference standard: DIN EN 62561-1 |
|---------------|---------------------------------------------------------------------------------------------------------------------------------------------------------------------|
| Article No.   | 49 60 27                                                                                                                                                            |

## **Configurations:**

Top

Bottom

| Description                  | RoHS2 (Guideline 2011/65/EU) and REACH (Regulation (EG) No.1907/2006): The substance-requirements and all other requirements of these regulations are observed by this product. |
|------------------------------|---------------------------------------------------------------------------------------------------------------------------------------------------------------------------------|
| Material of the clamp        | Stainless steel 1.4301                                                                                                                                                          |
| Screws                       | 2 x DIN933M8X35 stainless steel                                                                                                                                                 |
| Pick up flat/round conductor | 1 x Ø 8-10mm and 1 x strip till 30mm or 1 x strip till 30mm and 1 x rod Ø 16mm or 1 x Ø 8-10mm and 1 x rod Ø 16mm                                                               |