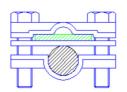

## **Configurations:**

Top

Bottom

| Description                  | RoHS2 (Guideline 2011/65/EU) and REACH (Regulation (EG) No.1907/2006): The substance-requirements and all other requirements of these regulations are observed by this product. |
|------------------------------|---------------------------------------------------------------------------------------------------------------------------------------------------------------------------------|
| Material of the clamp        | Stainless steel 1.4301                                                                                                                                                          |
| Screws                       | 2 x DIN933M8X35 stainless steel                                                                                                                                                 |
| Pick up flat/round conductor | 1 x Ø 8-10mm and 1 x strip till 30mm or 1 x strip till 30mm and 1 x rod Ø 16mm or 1 x Ø 8-10mm and 1 x rod Ø 16mm                                                               |