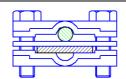

## **Configuration options:**

Тор

| 34 |     |
|----|-----|
|    | 8,2 |
|    | 30  |

Side

| <del></del>                  |                                                                                                                                                                                 |
|------------------------------|---------------------------------------------------------------------------------------------------------------------------------------------------------------------------------|
| Description                  | RoHS2 (Guideline 2011/65/EU) and REACH (Regulation (EG) No.1907/2006): The substance-requirements and all other requirements of these regulations are observed by this product. |
| Material of the clamp        | Stainless steel 1.4301                                                                                                                                                          |
| Screws                       | 2 x DIN933M8X30 stainless steel                                                                                                                                                 |
| Take-up round/flat conductor | $1 \times \emptyset$ 8-10mm /1 x flat till 30mm or 2 x flat till 30mm or 2 x round conductor 8 - 10mm                                                                           |