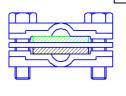

## **Configuration options:**

Тор

| 34 |     |
|----|-----|
|    | 8,2 |
|    | 30  |

Side

| <del></del>                  |                                                                                                                                                                                 |
|------------------------------|---------------------------------------------------------------------------------------------------------------------------------------------------------------------------------|
| Description                  | RoHS2 (Guideline 2011/65/EU) and REACH (Regulation (EG) No.1907/2006): The substance-requirements and all other requirements of these regulations are observed by this product. |
| Material of the clamp        | Stainless steel 1.4301                                                                                                                                                          |
| Screws                       | 2 x DIN933M8X30 stainless steel                                                                                                                                                 |
| Take-up round/flat conductor | $1 \times \emptyset$ 8-10mm /1 x flat till 30mm or 2 x flat till 30mm or 2 x round conductor 8 - 10mm                                                                           |