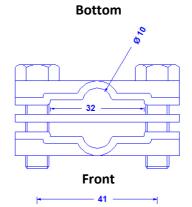

## **Technical Datasheet**

| Specification | Connecting-disconnecting clamp, for connection: 2x flat till 30mm or 1 x flat 30mm and 1 x round conductor Ø 8-10mm or 2 x round conductor 8 - 10mm.With intermediate plate. Stainless steel. Weight: 130g Reference Standard DIN EN 62561-1 |
|---------------|----------------------------------------------------------------------------------------------------------------------------------------------------------------------------------------------------------------------------------------------|
| Article No.   | 49 60 21                                                                                                                                                                                                                                     |

## **Configuration options:**

Тор

| 34 |     |
|----|-----|
|    | 8,2 |
|    | 30  |

Side

| <del></del>                  |                                                                                                                                                                                 |
|------------------------------|---------------------------------------------------------------------------------------------------------------------------------------------------------------------------------|
| Description                  | RoHS2 (Guideline 2011/65/EU) and REACH (Regulation (EG) No.1907/2006): The substance-requirements and all other requirements of these regulations are observed by this product. |
| Material of the clamp        | Stainless steel 1.4301                                                                                                                                                          |
| Screws                       | 2 x DIN933M8X30 stainless steel                                                                                                                                                 |
| Take-up round/flat conductor | $1 \times \emptyset$ 8-10mm /1 x flat till 30mm or 2 x flat till 30mm or 2 x round conductor 8 - 10mm                                                                           |