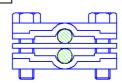

## **Configuration options:**

Тор

| 34 |     |
|----|-----|
|    | 8,2 |
|    | 30  |

Side

| <del></del>                  |                                                                                                                                                                                 |
|------------------------------|---------------------------------------------------------------------------------------------------------------------------------------------------------------------------------|
| Description                  | RoHS2 (Guideline 2011/65/EU) and REACH (Regulation (EG) No.1907/2006): The substance-requirements and all other requirements of these regulations are observed by this product. |
| Material of the clamp        | Stainless steel 1.4301                                                                                                                                                          |
| Screws                       | 2 x DIN933M8X30 stainless steel                                                                                                                                                 |
| Take-up round/flat conductor | $1 \times \emptyset$ 8-10mm /1 x flat till 30mm or 2 x flat till 30mm or 2 x round conductor 8 - 10mm                                                                           |