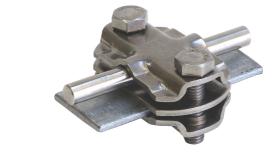

## **Technical Datasheet**

| Specification | Connecting-disconnecting clamp, for connection: 2x flat till 30mm or 1 x flat 30mm and 1 x round conductor Ø 8-10mm or 2 x round conductor 8 - 10mm.With intermediate plate. Stainless steel. Weight: 130g Reference Standard DIN EN 62561-1 |
|---------------|----------------------------------------------------------------------------------------------------------------------------------------------------------------------------------------------------------------------------------------------|
| Article No.   | 49 60 21                                                                                                                                                                                                                                     |

## **Configuration options:**

Тор

| 34 |     |
|----|-----|
|    | 8,2 |
|    | 30  |

Side

| <del></del>                  |                                                                                                                                                                                 |
|------------------------------|---------------------------------------------------------------------------------------------------------------------------------------------------------------------------------|
| Description                  | RoHS2 (Guideline 2011/65/EU) and REACH (Regulation (EG) No.1907/2006): The substance-requirements and all other requirements of these regulations are observed by this product. |
| Material of the clamp        | Stainless steel 1.4301                                                                                                                                                          |
| Screws                       | 2 x DIN933M8X30 stainless steel                                                                                                                                                 |
| Take-up round/flat conductor | $1 \times \emptyset$ 8-10mm /1 x flat till 30mm or 2 x flat till 30mm or 2 x round conductor 8 - 10mm                                                                           |