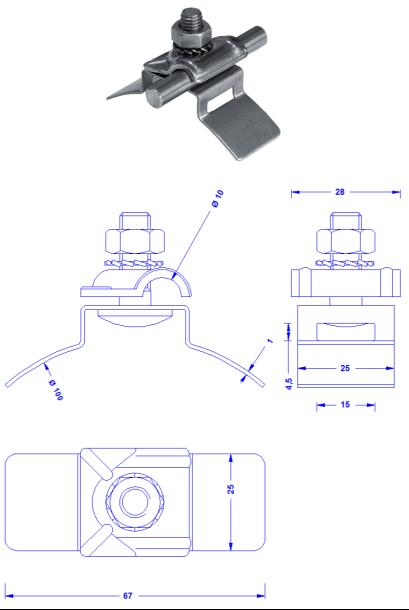

## **Technical Datasheet**

| Specification | Clamp Part for pipe clamps with a width of max. 15 mm with mounted small uni-clamp for conductor 6-11mm Ø. Stainless steel. Weight: 48g Reference Standard: DIN EN 62561-1 |
|---------------|----------------------------------------------------------------------------------------------------------------------------------------------------------------------------|
| Article No.   | 37 33 11                                                                                                                                                                   |

Customs tariff No.: 85389099

| Description                                        | RoHS2 (Guideline 2011/65/EU) and REACH (Regulation (EG) No.1907/2006): The substance-requirements and all other requirements of this regulations are observed by this product. |
|----------------------------------------------------|--------------------------------------------------------------------------------------------------------------------------------------------------------------------------------|
| Material of the Clamp Part                         | Stainless steel 1.4301                                                                                                                                                         |
| Clamp                                              | Small uni-clamp for conductor 6 - 11mm $\varnothing$ . Stainless steel 1.4301.                                                                                                 |
| Screw/Nut/serrated washer (all in stainless steel) | DIN603M8X25 /DIN934M8 / DIN6798A-8,4                                                                                                                                           |