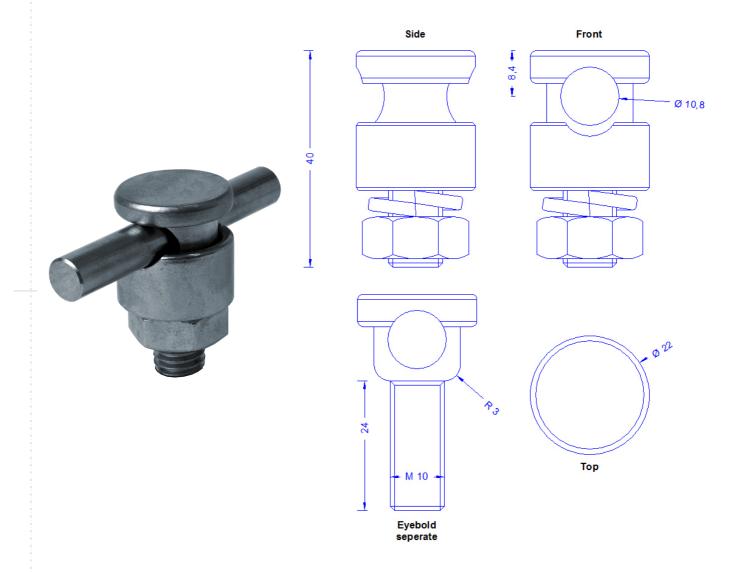

## **Technical Datasheet**

| Specification | Clamping screw connector for 7-<br>11mm round conductor, with thread<br>M10 with nut and spring washer. |
|---------------|---------------------------------------------------------------------------------------------------------|
|               | Stainless steel.                                                                                        |
|               | Reference Standard: DIN EN 62561-1                                                                      |
| Article No.   | 52 01 10                                                                                                |

Customs tariff No.: 85389099

| Description                                              |                               |
|----------------------------------------------------------|-------------------------------|
| Material of the eye bolt                                 | Stainless steel 1 4301        |
| Material of the clamp                                    | Stainless steel 1 4301        |
| Screw connection nut/spring washer (all stainless steel) | DIN934M10/spring washer 10 mm |
| Conductor leading                                        | 7-11mm                        |